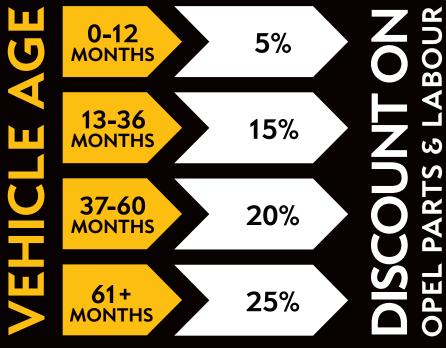

# BENEFITS

- UP TO 25% DISCOUNT ON PARTS & LABOUR
- GENUINE OPEL PARTS
- OPEL TRAINED TECHNICIANS
- MEMBERSHIP IS FREE
- LATEST DIAGNOSTIC EQUIPMENT USED TO KEEP YOUR RUNNING COSTS LOW & RE-SALE VALUE HIGH
- SERVICE CLUB DISCOUNT INCREASES
  AS YOUR CAR GETS OLDER
- FREE 25 POINT VEHICLE HEALTH CHECK FOR EVERY SERVICE CLUB MEMBER
- NEW DISCOUNTS NOW APPLY ON BRAND NEW CARS (SEE MATRIX FOR DETAILS)