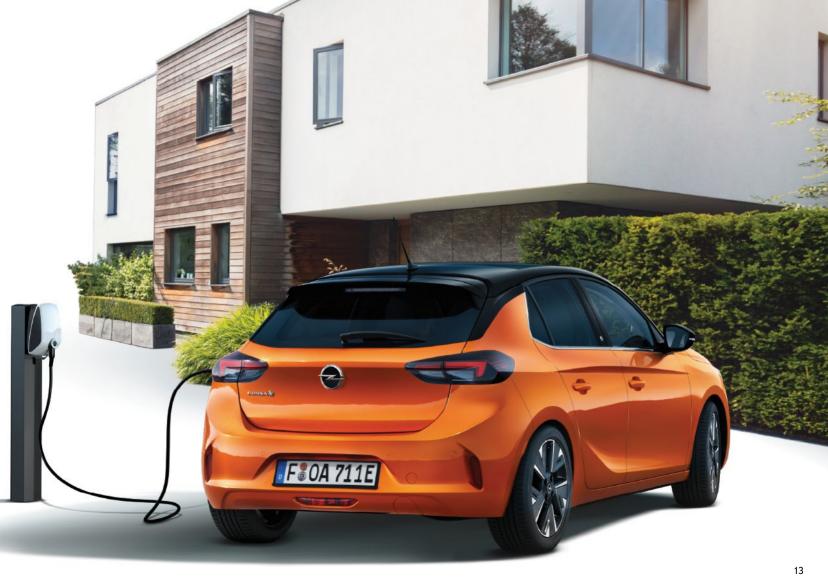

#### UP TO 337 KM RANGE.

The Opel Corsa-e is the future-ready city car that runs exclusively on electricity via on-board batteries and gives you an impressive 337-km range (WLTP)¹ without recharging. Perfect for your everyday use. Enjoy additional privileges like exemption from parking fees, extra parking spaces for electric cars plus free travel on bus lanes and other restricted routes! Simply plug and play for an electrifying, noise-free experience.

#### **CHARGING OPTIONS**

Quick and easy: charge your Corsa-e battery up to 80 % in 30 minutes² only, at specifically designed wall boxes, public charging stations or regular home sockets.