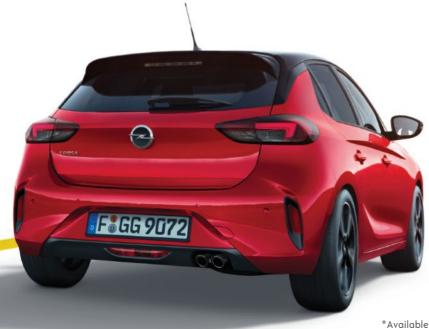

#### **BOLD EXTERIOR DESIGN.**

From its expressive front to its striking rear appearance: meet the Opel Corsa's big personality that emphasizes the precision of German engineering. With a dynamic character, bold exterior design and its eye-catching silhouette. What's your style? With the stylish coloured roof¹ you can add black or white to your favourite exterior colour.

#### APPEALING DESIGN

Stand out from every point of view with Opel Corsa's bold exterior design elements like the optional coloured roof in Summit White or Diamond Black\*.