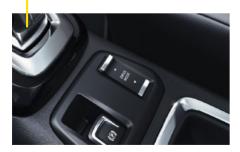

## **AUTOMATIC 8-SPEED TRANSMISSION**

Sportiness meets comfort: the automatic 8-speed transmission with shift paddles<sup>2</sup> improves efficiency and further enhances your driving fun.

ELECTRONIC CLIMATE CONTROL\*
With intuitive controls, it automatically adjusts the temperature to maintain your preferred interior climate.

KEYLESS OPEN AND START\*
With the simple Keyless Open and Start
system, just get in and go without needing
to locate your car keys—as long as they're
in your pocket, bag or somewhere close.