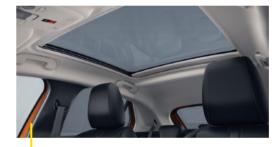

Got a lot of luggage? Up to 309 litres of boot capacity lets you fit it all in. Got even more luggage? Simply fold down the rear seats to maximize your Opel Corsa's boot space.

PANORAMIC SUNROOF\*
Choose the optional panoramic sunroof² with manual sunblind to make the interior of your Corsa even brighter.