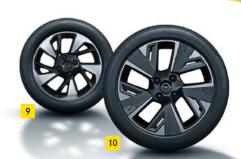

- 6 17" alloy wheel, 4-double-spoke design, Silver
- 7 17" alloy wheel, 4-double-spoke design, High Gloss Black
- 8 17" alloy wheel, 5-double-spoke 'Diamond Cut' design, High Gloss Black
- 9 16" alloy wheel, 5-spoke bi-colour design, Silver/Black<sup>3</sup>
- 17" alloy wheel, 5-spoke bi-colour aero design, Silver/High Gloss Black<sup>3</sup>

<sup>&</sup>lt;sup>3</sup>Only for Corsa-e.

<sup>\*</sup>Wheels available as standard, optional or not available according to version and powertrain chosen.