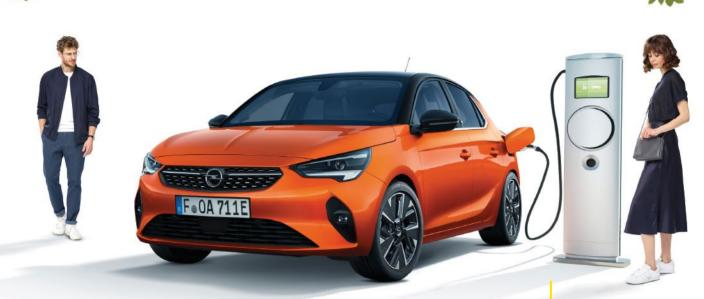

#### **ELECTRIC POWERTRAIN**

The Corsa-e. 100 % electric, without compromises. Easy as plug and play. Simply electric.

#### UP TO 337 KM RANGE.

The Opel Corsa-e is the future-ready city car that runs exclusively on electricity via on-board batteries and gives you an impressive 337-km range (WLTP)¹ without recharging. Perfect for your everyday use. Enjoy additional privileges like exemption from parking fees, extra parking spaces for electric cars plus free travel on bus lanes and other restricted routes! Simply plug and play for an electrifying, noise-free experience.

#### OPEL **e**-SERVICES

From charging options to mobility services: Opel services for electric vehicles offer a smooth and carefree start into e-mobility.

#### **CHARGING OPTIONS**

Quick and easy: charge your Corsa-e battery up to 80 % in 30 minutes² only, at specifically designed wall boxes, public charging stations or regular home sockets.