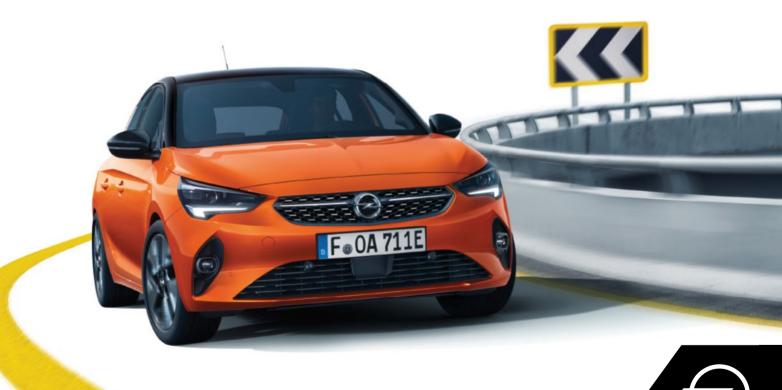

#### **BOLD EXTERIOR DESIGN.**

From its expressive front to its striking rear appearance: meet the Opel Corsa's big personality that emphasizes the precision of German engineering. With a dynamic character, bold exterior design and its eye-catching silhouette. What's your style? With the stylish coloured roof¹ you can add black or white to your favourite exterior colour.

## **GET ATTENTION.**