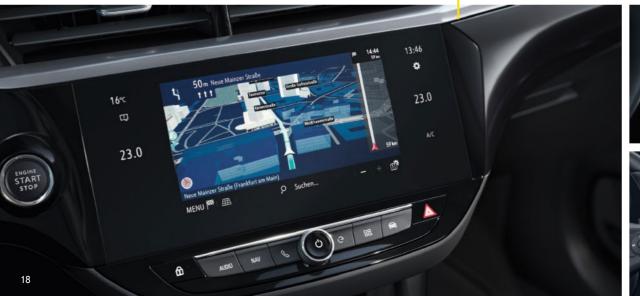

#### MULTIMEDIA NAVI PRO\*

Premium multimedia and navigation system with 10" colour touch screen, 3-D navigation that provides real-time traffic information and navigation services for Europe.

#### MULTIMEDIA NAVI\*

Multimedia and navigation system with colour touch screen with real-time traffic information, Apple CarPlay<sup>TMI,3</sup> and Android Auto<sup>TMI,3</sup>.