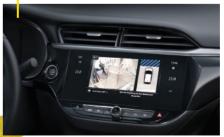

#### SEAMLESS AND INTUITIVE.

Touch screen\*, Apple CarPlay<sup>TM\*\*</sup> and Android Auto<sup>TM\*\*</sup>. The infotainment systems\* in the Corsa give you all the freedom of communication and entertainment, including Voice Control\* and Bluetooth® audio streaming\*. Additionally, Opel Connect\* provides clever services to make every journey easy and enjoyable.

#### MULTIMEDIA NAVI PRO\*

Premium multimedia and navigation system with 10" colour touch screen, 3-D navigation that provides real-time traffic information and navigation services for Europe.

#### MULTIMEDIA NAVI\*

Multimedia and navigation system with colour touch screen with real-time traffic information, Apple CarPlay<sup>TMI,3</sup> and Android Auto<sup>TMI,3</sup>.