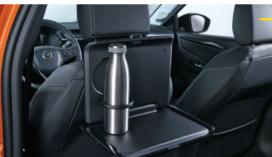

#### FLEXCONNECT FOLDING TABLE

An all-purpose modular system. Simply connect the desired accessory to the adapter and enjoy your trip. The foldaway tray offers a stable resting place for your personal items. Includes an integrated cup holder.