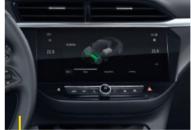

#### e-INFO3

From battery status to energy usage: the easy-to-understand vehicle data monitors provide the driver with the best possible overview in order to ensure maximum range and efficiency.

Energy consumption Corsa-e (combined) 16,5–16,8 kWh/100 km, CO<sub>2</sub> emission 0 g/km, range (combined) 329 km to 337 km (depending on equipped options). The range and electric consumption figures mentioned comply with the WLTP test procedure, on the basis of which new vehicles are type-approved from 1 September 2018. They may vary depending on actual conditions of use and on different factors such as: speed, thermal comfort on board of the vehicle, driving style and outside temperature. The charging time depends in particular on the power of the charger on board of the vehicle, the charging cable and the type and power of the charging station used. Please contact your dealer for further information.