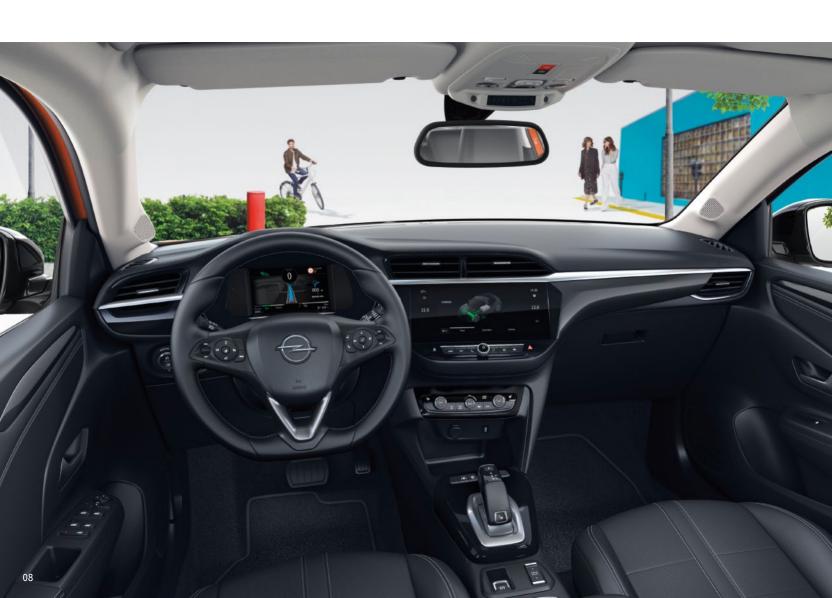

#### LUXURIOUS FEELING.

Enter an interior that immediately impresses with its precise craftsmanship, sophisticated details and premium, high-quality materials. A sporty driver-orientated instrument panel with big-car personality makes you want to start your next journey right away.

#### DIGITAL CLUSTER\*

Enjoy an intuitive and easy-to-use infotainment system while staying focused on the road ahead. The full digital cluster informs you about speed, navigation and much more, right where you need it – in front of your eyes.

#### SEAMLESS AND INTUITIVE.

Touch screen\*, Apple CarPlay<sup>TM\*\*</sup> and Android Auto<sup>TM\*\*</sup>. The infotainment systems\* in the Corsa give you all the freedom of communication and entertainment, including Voice Control\* and Bluetooth® audio streaming\*. Additionally, Opel Connect\* provides clever services to make every journey easy and enjoyable.

#### MULTIMEDIA NAVI PRO\*

Premium multimedia and navigation system with 10" colour touch screen, 3-D navigation that provides real-time traffic information and navigation services for Europe.