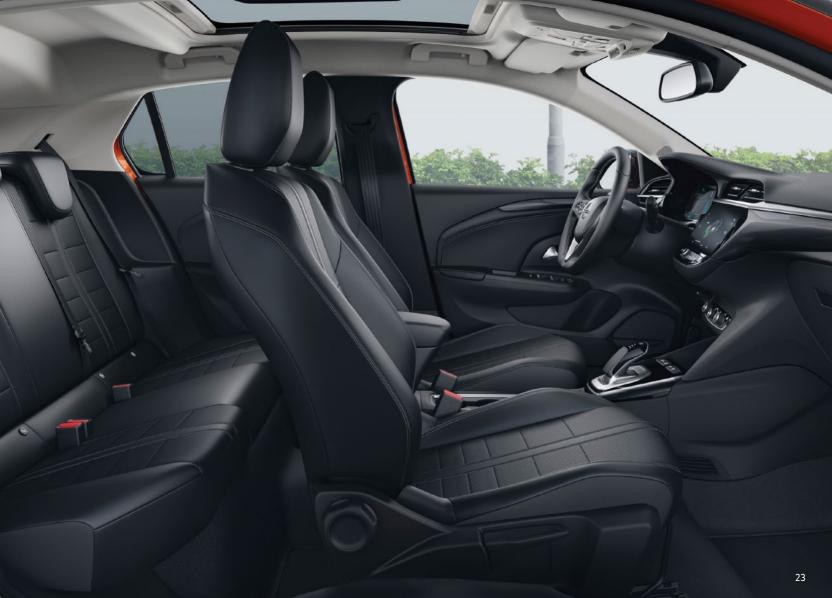

#### LUXURIOUS FEELING.

Enter an interior that immediately impresses with its precise craftsmanship, sophisticated details and premium, high-quality materials. A sporty driver-orientated instrument panel with big-car personality makes you want to start your next journey right away.

#### JOYFUL CONVENIENCE.

Once you have taken your seat, you never want to get up anymore. A driver massage function\* is available on Corsa's leather seats so you arrive relaxed even after long journeys.