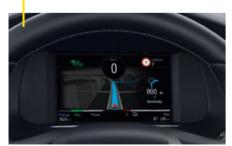

#### DIGITAL CLUSTER\*

Enjoy an intuitive and easy-to-use infotainment system while staying focused on the road ahead. The full digital cluster informs you about speed, navigation and much more, right where you need it – in front of your eyes.