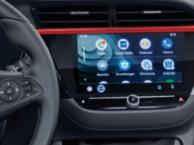

#### SEAMLESS AND INTUITIVE.

Touch screen\*, Apple CarPlay<sup>TM\*\*</sup> and Android Auto<sup>TM\*\*</sup>. The infotainment systems\* in the Corsa give you all the freedom of communication and entertainment, including Voice Control\* and Bluetooth® audio streaming\*. Additionally, Opel Connect\* provides clever services to make every journey easy and enjoyable.

#### MULTIMEDIA NAVI PRO\*

Premium multimedia and navigation system with 10" colour touch screen, 3-D navigation that provides real-time traffic information and navigation services for Europe.

#### MULTIMEDIA NAVI\*

Multimedia and navigation system with colour touch screen with real-time traffic information, Apple CarPlay<sup>TMI,3</sup> and Android Auto<sup>TMI,3</sup>.