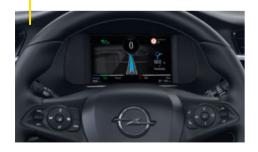

#### DIGITAL CLUSTER\*

Enjoy an intuitive and easy-to-use infotainment system while staying focused on the road ahead. The full digital cluster informs you about speed, navigation and much more, right where you need it – in front of your eyes.