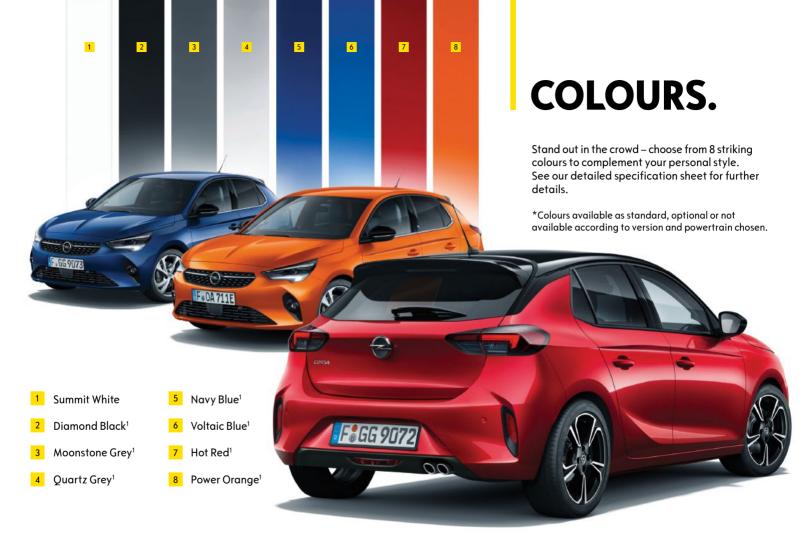

## WHEELS.

Head-turning design: Opel Corsa's wheels from 15 to 17 inches\*. See our detailed specification sheet for further details.

- 1 16" steel wheel, flush wheel cover design, Silver<sup>1,2</sup>
- 2 16" alloy wheel, 4-double-spoke design, Silver
- 3 16″alloy wheel, 8-spoke-design, Silver
- 4 16" alloy wheel, 4-double-spoke design, Silver
- 5 16" alloy wheel, 4-double-spoke design, High Gloss Black

- 6 17" alloy wheel, 4-double-spoke design, Silver
- 7 17" alloy wheel, 4-double-spoke design, High Gloss Black
- 8 17" alloy wheel, 5-double-spoke 'Diamond Cut' design, High Gloss Black
- 9 16" alloy wheel, 5-spoke bi-colour design, Silver/Black<sup>3</sup>
- 17" alloy wheel, 5-spoke bi-colour aero design, Silver/High Gloss Black<sup>3</sup>

<sup>&</sup>lt;sup>3</sup>Only for Corsa-e.

<sup>\*</sup>Wheels available as standard, optional or not available according to version and powertrain chosen.