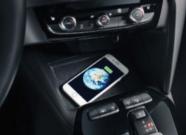

#### WIRELESS CHARGING

Charge your smartphone without a cable. Just put your smartphone as usual in the storage area and be sure you stay connected with your friends.