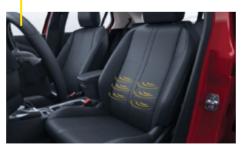

#### PREMIUM COMFORT

The Corsa delivers a premium level of comfort with its various convenient functions, such as the in-seat massage\*.

#### JOYFUL CONVENIENCE.

Once you have taken your seat, you never want to get up anymore. A driver massage function\* is available on Corsa's leather seats so you arrive relaxed even after long journeys.