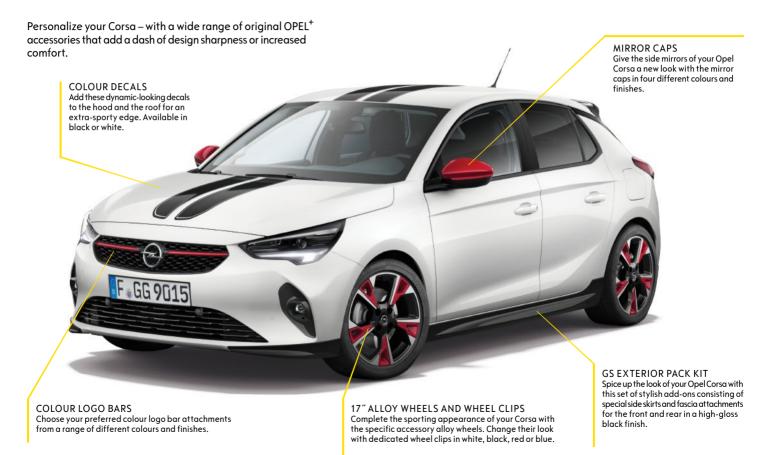

## OPEL<sup>+</sup>ACCESSORIES.

#### INTERIOR TRIM KIT

Personalize the Corsa's interior with the exchangeable dashboard signature panels. Available in several different finishes and colours.

FLOOR MATS Floor mats keep the car clean and help towards protecting the original carpet.

#### FLEXCONNECT FOLDING TABLE

An all-purpose modular system. Simply connect the desired accessory to the adapter and enjoy your trip. The foldaway tray offers a stable resting place for your personal items. Includes an integrated cup holder.