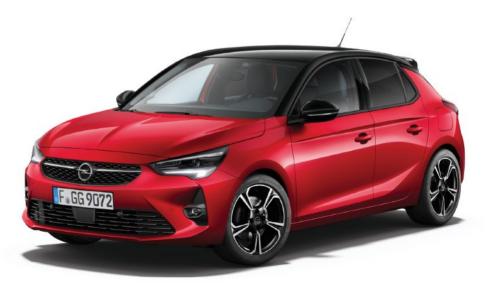

#### **BOLD EXTERIOR DESIGN.**

From its expressive front to its striking rear appearance: meet the Opel Corsa's big personality that emphasizes the precision of German engineering. With a dynamic character, bold exterior design and its eye-catching silhouette. What's your style? With the stylish coloured roof¹ you can add black or white to your favourite exterior colour.

#### APPEALING DESIGN

Stand out from every point of view with Opel Corsa's bold exterior design elements like the optional coloured roof in Summit White or Diamond Black\*.