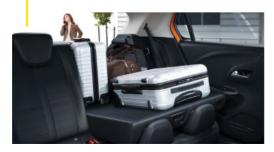

Got a lot of luggage? Up to 309 litres of boot capacity lets you fit it all in. Got even more luggage? Simply fold down the rear seats to maximize your Opel Corsa's boot space.

PANORAMIC SUNROOF\*
Choose the optional panoramic sunroof² with manual sunblind to make the interior of your Corsa even brighter.