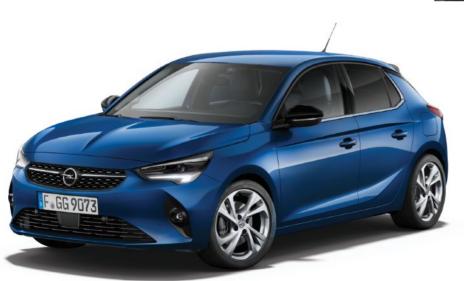

#### **BOLD EXTERIOR DESIGN.**

From its expressive front to its striking rear appearance: meet the Opel Corsa's big personality that emphasizes the precision of German engineering. With a dynamic character, bold exterior design and its eye-catching silhouette. What's your style? With the stylish coloured roof¹ you can add black or white to your favourite exterior colour.

#### APPEALING DESIGN

Stand out from every point of view with Opel Corsa's bold exterior design elements like the optional coloured roof in Summit White or Diamond Black\*.