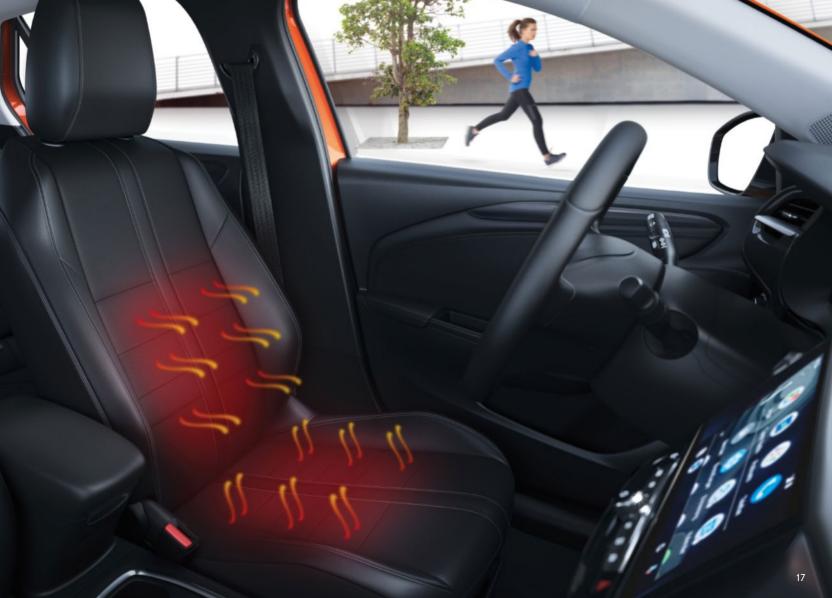

#### JOYFUL CONVENIENCE.

Once you have taken your seat, you never want to get up anymore. A driver massage function\* is available on Corsa's leather seats so you arrive relaxed even after long journeys.

#### **HEATED SEATING\***

It's always nice to get a warm welcome. Three-level heated seating\* indulges you and your co-driver.

HEATED STEERING WHEEL\*
The heated steering wheel delivers extra comfort all the way up to the fingertips.