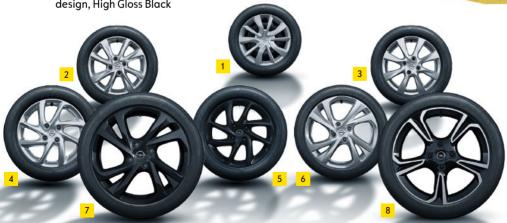

## WHEELS.

Head-turning design: Opel Corsa's wheels from 15 to 17 inches\*. See our detailed specification sheet for further details.

- 1 16" steel wheel, flush wheel cover design, Silver<sup>1,2</sup>
- 2 16" alloy wheel, 4-double-spoke design, Silver
- 3 16″alloy wheel, 8-spoke-design, Silver
- 4 16" alloy wheel, 4-double-spoke design, Silver
- 5 16" alloy wheel, 4-double-spoke design, High Gloss Black

- 6 17" alloy wheel, 4-double-spoke design, Silver
- 7 17" alloy wheel, 4-double-spoke design, High Gloss Black
- 8 17" alloy wheel, 5-double-spoke 'Diamond Cut' design, High Gloss Black
- 9 16" alloy wheel, 5-spoke bi-colour design, Silver/Black<sup>3</sup>
- 17" alloy wheel, 5-spoke bi-colour aero design, Silver/High Gloss Black<sup>3</sup>