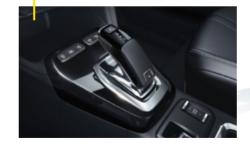

## **AUTOMATIC 8-SPEED TRANSMISSION**

Sportiness meets comfort: the automatic 8-speed transmission with shift paddles<sup>2</sup> improves efficiency and further enhances your driving fun.