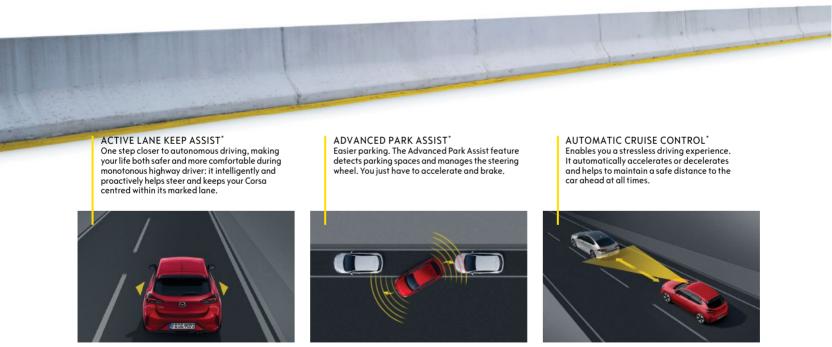

#### SMART AND SAFE.

The Opel Corsa supports you with intelligent safety features and foresighted driver assistance systems – for a much safer and stressless driving experience.