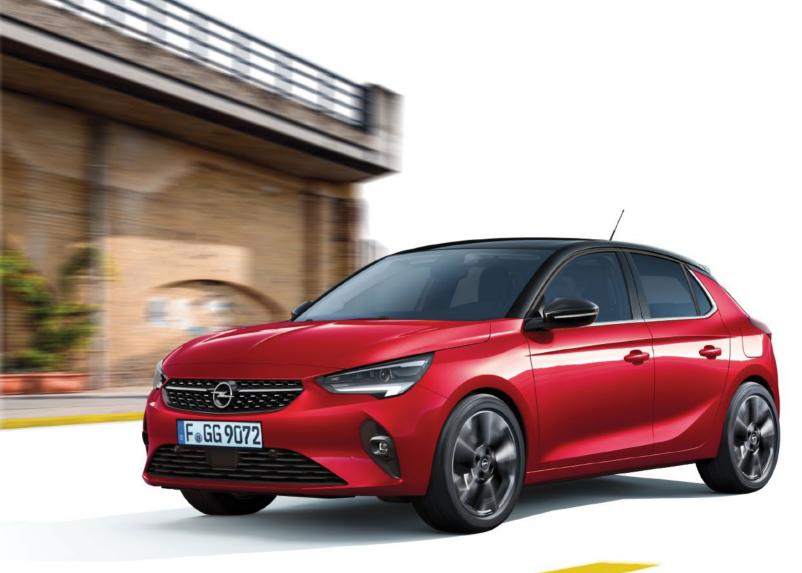

#### **BOLD EXTERIOR DESIGN.**

From its expressive front to its striking rear appearance: meet the Opel Corsa's big personality that emphasizes the precision of German engineering. With a dynamic character, bold exterior design and its eye-catching silhouette. What's your style? With the stylish coloured roof¹ you can add black or white to your favourite exterior colour.

#### APPEALING DESIGN

Stand out from every point of view with Opel Corsa's bold exterior design elements like the optional coloured roof in Summit White or Diamond Black\*.