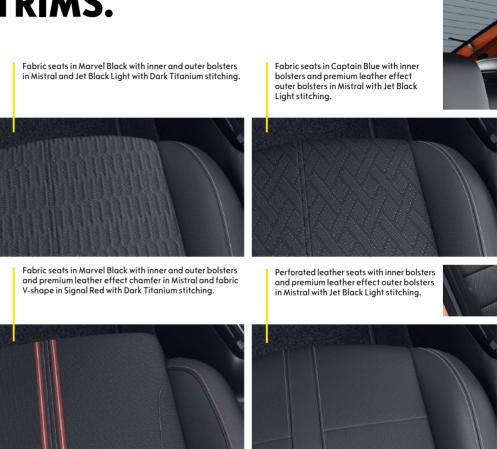

## INTERIOR TRIMS.

The Opel Corsa's interior brings a choice of different trims, made of high-quality materials, according to the Corsa version you choose.

See our detailed specification sheet for further details.

\*Trims available as standard, optional or not available according to version chosen.

<sup>&</sup>lt;sup>1</sup> Metallic finish. Available as an optional extra.