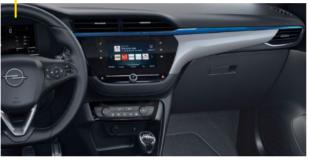

#### SEAMLESS AND INTUITIVE.

Touch screen\*, Apple CarPlay<sup>TM\*\*</sup> and Android Auto<sup>TM\*\*</sup>. The infotainment systems\* in the Corsa give you all the freedom of communication and entertainment, including Voice Control\* and Bluetooth® audio streaming\*. Additionally, Opel Connect\* provides clever services to make every journey easy and enjoyable.

#### MULTIMEDIA NAVI PRO\*

Premium multimedia and navigation system with 10" colour touch screen, 3-D navigation that provides real-time traffic information and navigation services for Europe.

#### WIRELESS CHARGING

Charge your smartphone without a cable. Just put your smartphone as usual in the storage area and be sure you stay connected with your friends.

#### MULTIMEDIA NAVI\*

Multimedia and navigation system with colour touch screen with real-time traffic information, Apple CarPlay<sup>TMI,3</sup> and Android Auto<sup>TMI,3</sup>.