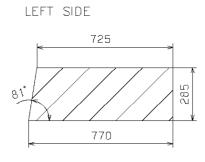

#### 7.2 BODY SURFACES FOR VEHICLE DECALS AND ADVERTISING

Body surfaces outside on the panel van for decals and advertising.

On the following pages are the body styles of the panel van from the vehicle length L1 to L4 and the roof height H1 and H2. The current vehicles are illustrated with window and without window, and with and without sliding door.

#### Note:

- The dimensions are only considered two-dimensional. Beading and edges in the surface are not included.
- All side views can be mirrored to obtain the respective side of the vehicle, not shown.
- The illustrated on the following pages body surfaces do not necessarily reflect the actual dimensions of the components. They serve only as information for the design of the vehicle surfaces.

12

15

14

10

Page 13

RIGHT SIDE

285 movano S

NOTE: THESE DIMENSIONS ARE FOR INFORMATION ONLY. SUBJECT TO ERRORS AND TECHNICAL AMENDMENTS.