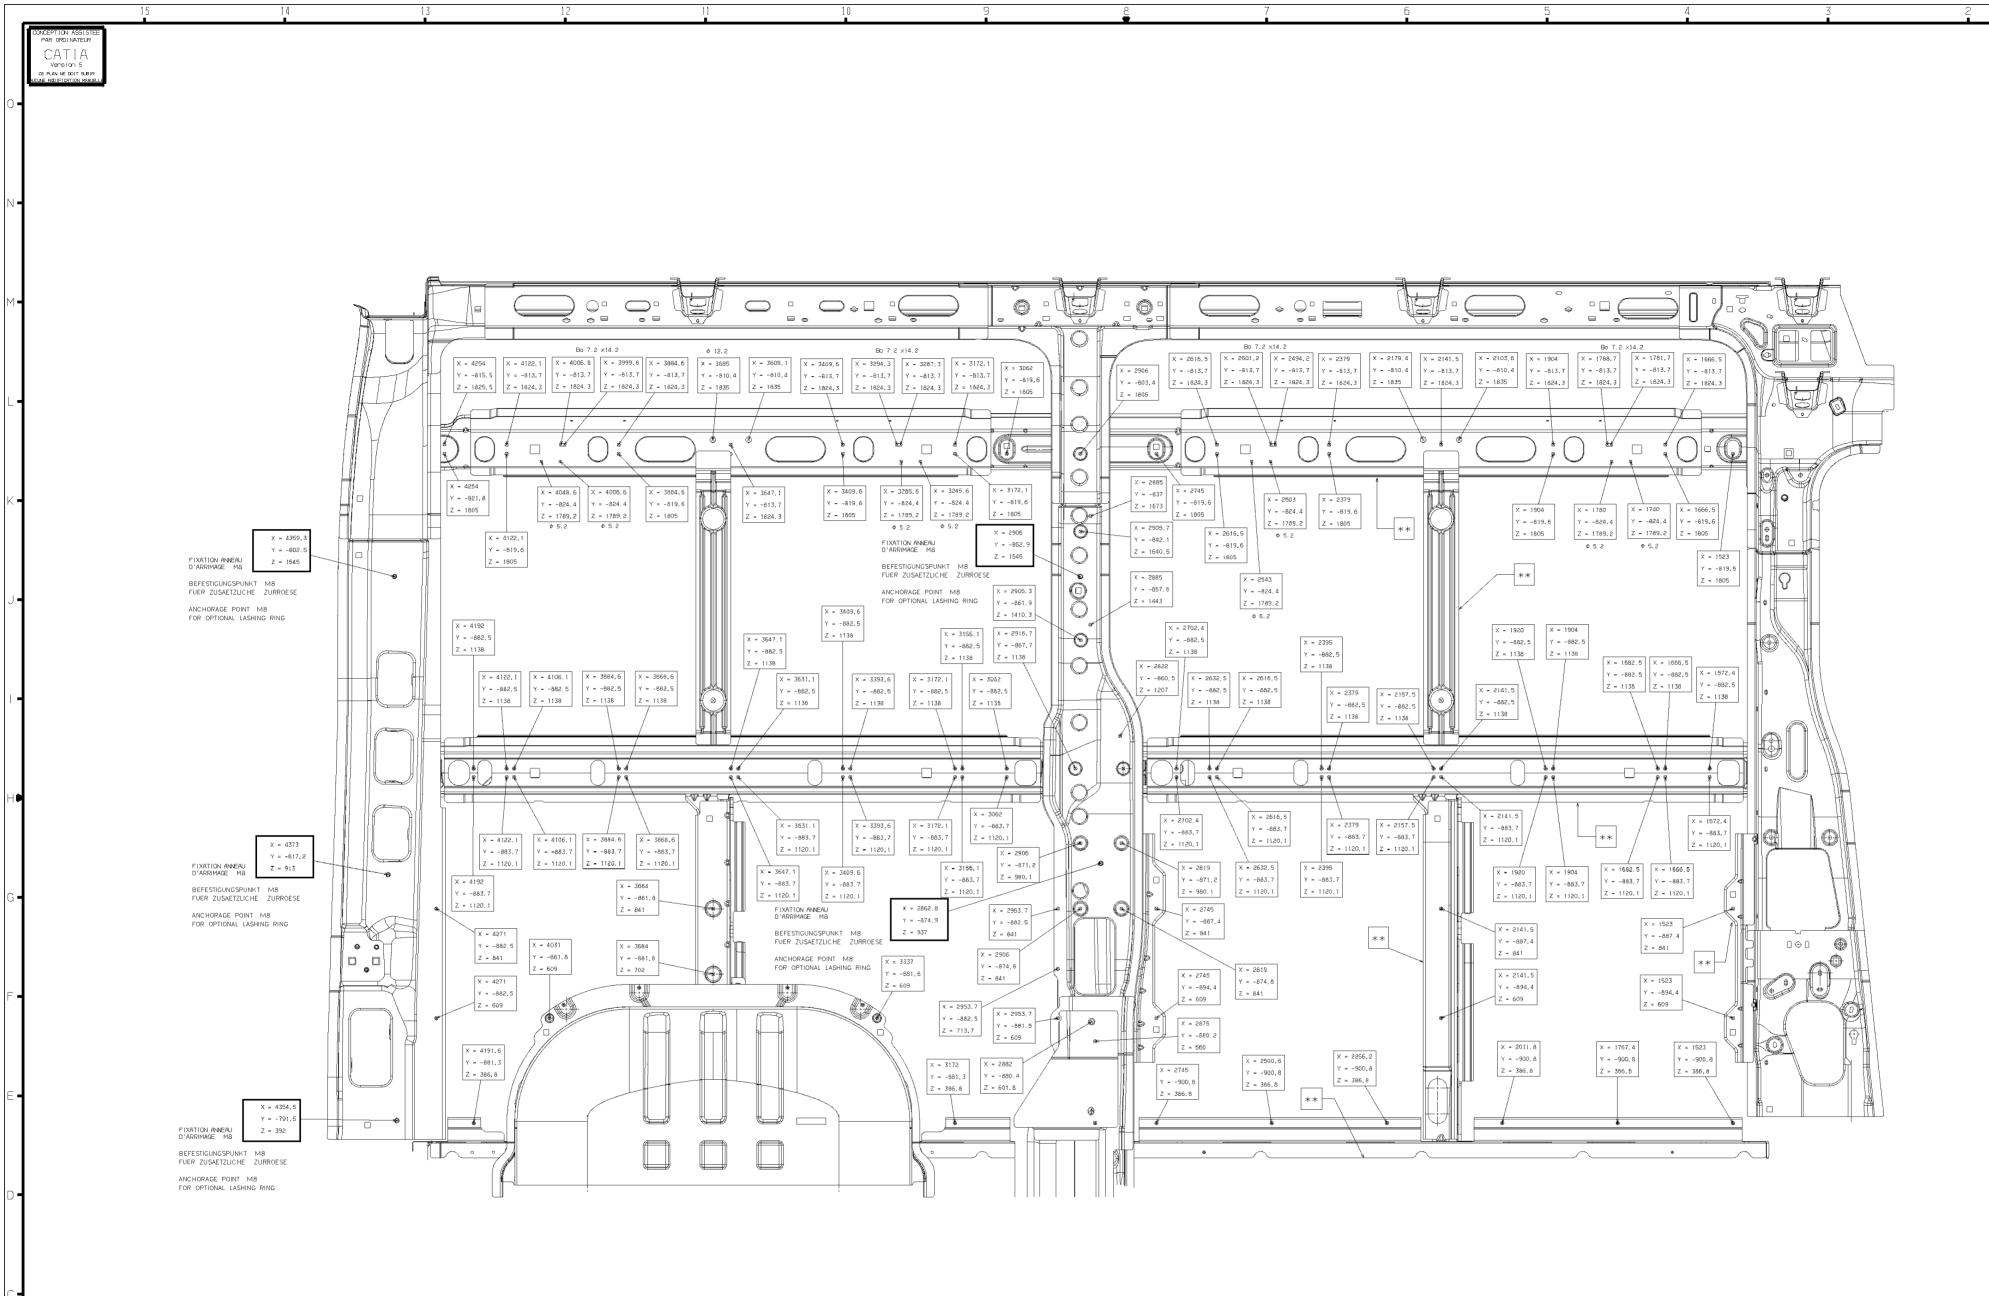

#### Panel van-side panel

Shown is the side panel inside of the load area with its drillings. On the following pages are the body styles of the panel van from the vehicle length L1 to L4 and the roof height H1 and H2.

#### Note:

- The drilling will be given as a point X, Y and Z direction.

- All side views may be reflected for the particular not illustrated side of the vehicle.

Page 6

Page 9

| * | - | THI | s  | PART | IS | AVA | AILABLE | ONLY  |  |
|---|---|-----|----|------|----|-----|---------|-------|--|
|   |   | IF  | TH | IERE | IS | NO  | SLIDING | DOOR. |  |