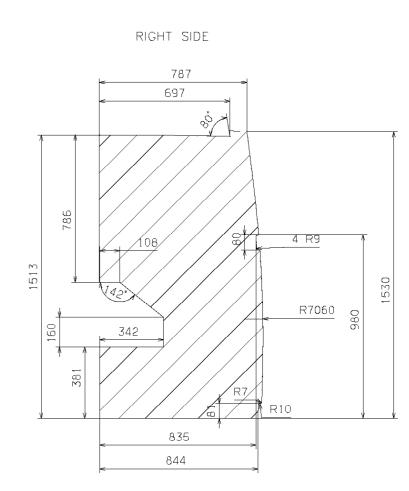

Page 12

RIGHT SIDE

| <u>NOTE</u> :            |
|--------------------------|
| THESE DIMENSIONS ARE FOR |
| INFORMATION ONLY.        |
| SUBJECT TO ERRORS AND    |
| TECHNICAL AMENDMENTS.    |
|                          |

|                 |              |                         |            | _              |                   |                         |        |                |     |
|-----------------|--------------|-------------------------|------------|----------------|-------------------|-------------------------|--------|----------------|-----|
| Checked date by | Scale        | Date of issue by        |            | -              | MOVANO PANEL VAN  |                         |        |                |     |
|                 |              |                         |            | Туре           | WOVANU FAI        | NEL VA                  | N      |                |     |
|                 | 1/10         | 26/05/09                |            |                | REAR DOOR H1-ROOF |                         |        | ROOF           |     |
| Whee/ base      |              |                         |            | Drawing number |                   |                         |        |                | ΗA  |
|                 | $ \bigcirc $ | Department              |            | Drawing number |                   | Sheet<br>revision level | Sheet  |                |     |
|                 | Users        |                         |            |                |                   | Tenner Ibra             |        | em.            |     |
| Microfilms      |              | This dramiting is the p | roperty of |                | @                 | a                       | Format | <u>um</u>      |     |
|                 |              |                         |            | (O)P)          | EL 🕹              | Sheet type              | AO     |                |     |
| 1               |              |                         |            | 2              | 0 10 2            |                         | 0 50   | 60 70 80 90 10 | 0mm |