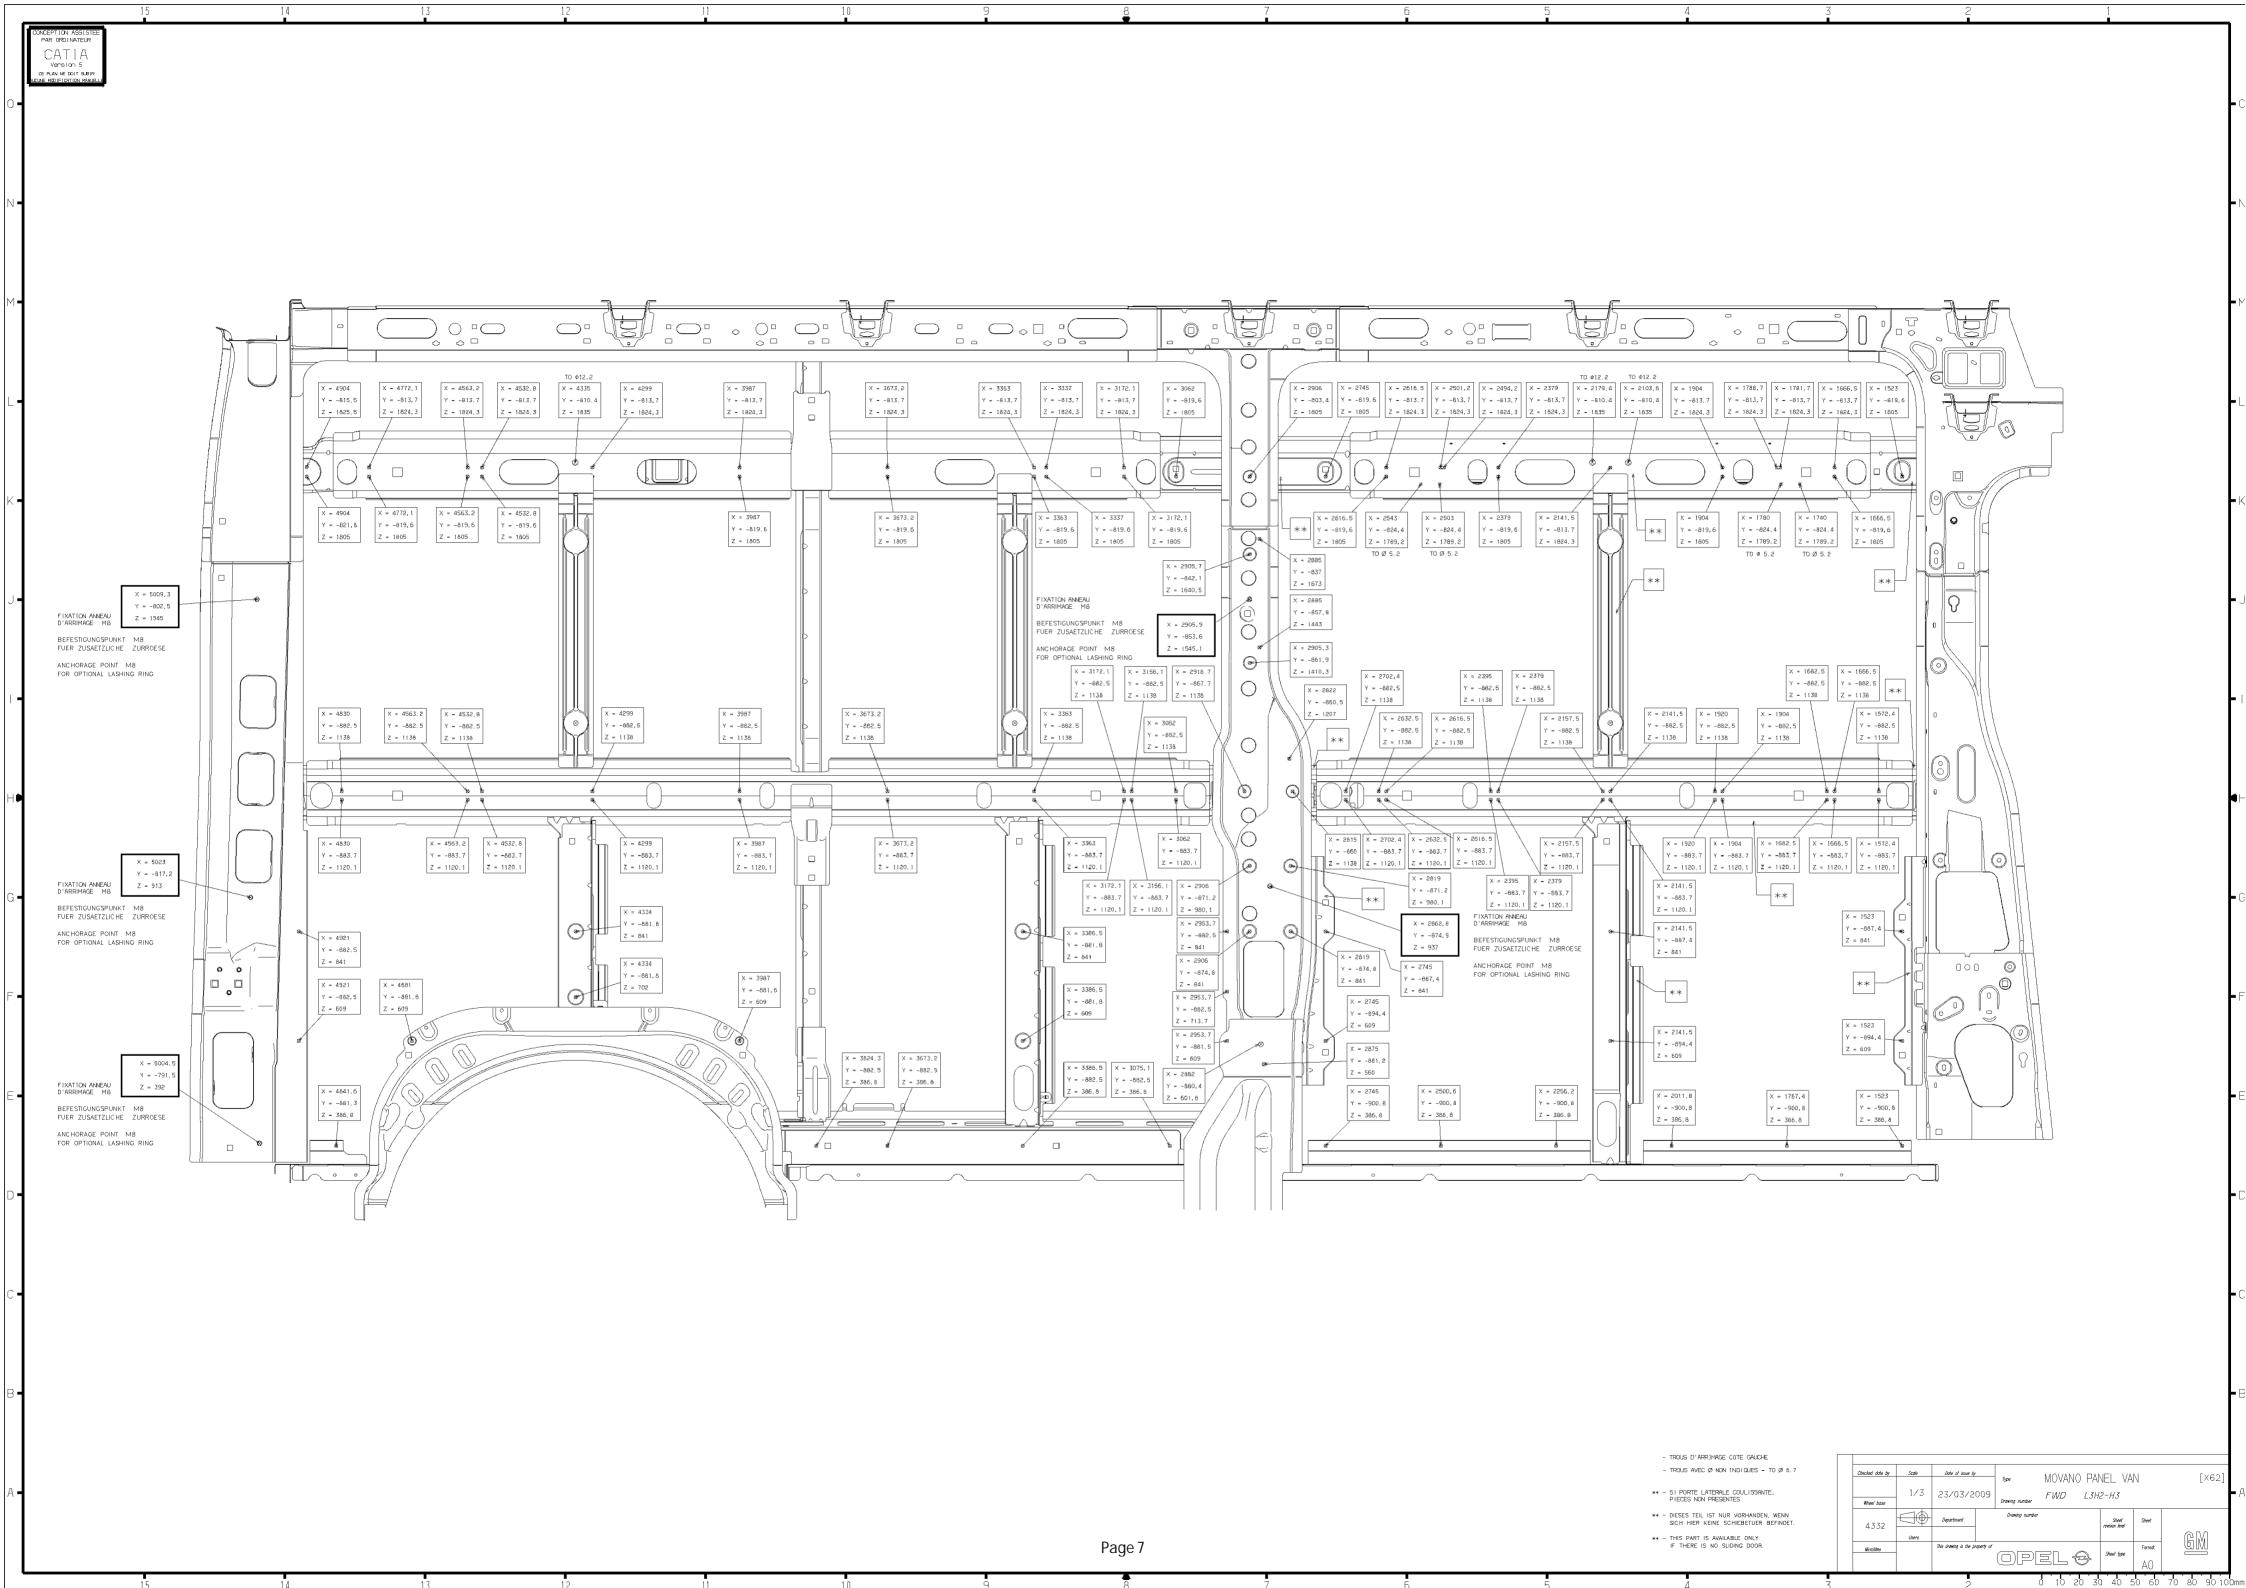

#### 7.1 HOLE PATTERN OF LOADING AREA-SIDE PANEL

#### Panel van-side panel

Shown is the side panel inside of the load area with its drillings. On the following pages are the body styles of the panel van from the vehicle length L1 to L4 and the roof height H1 and H2.

#### Note:

- The drilling will be given as a point X, Y and Z direction.

- All side views may be reflected for the particular not illustrated side of the vehicle.

Page 6

Page 9

| * | - | THI | s  | PART | IS | AVA | AILABLE | ONLY  |  |
|---|---|-----|----|------|----|-----|---------|-------|--|
|   |   | IF  | TH | IERE | IS | NO  | SLIDING | DOOR. |  |