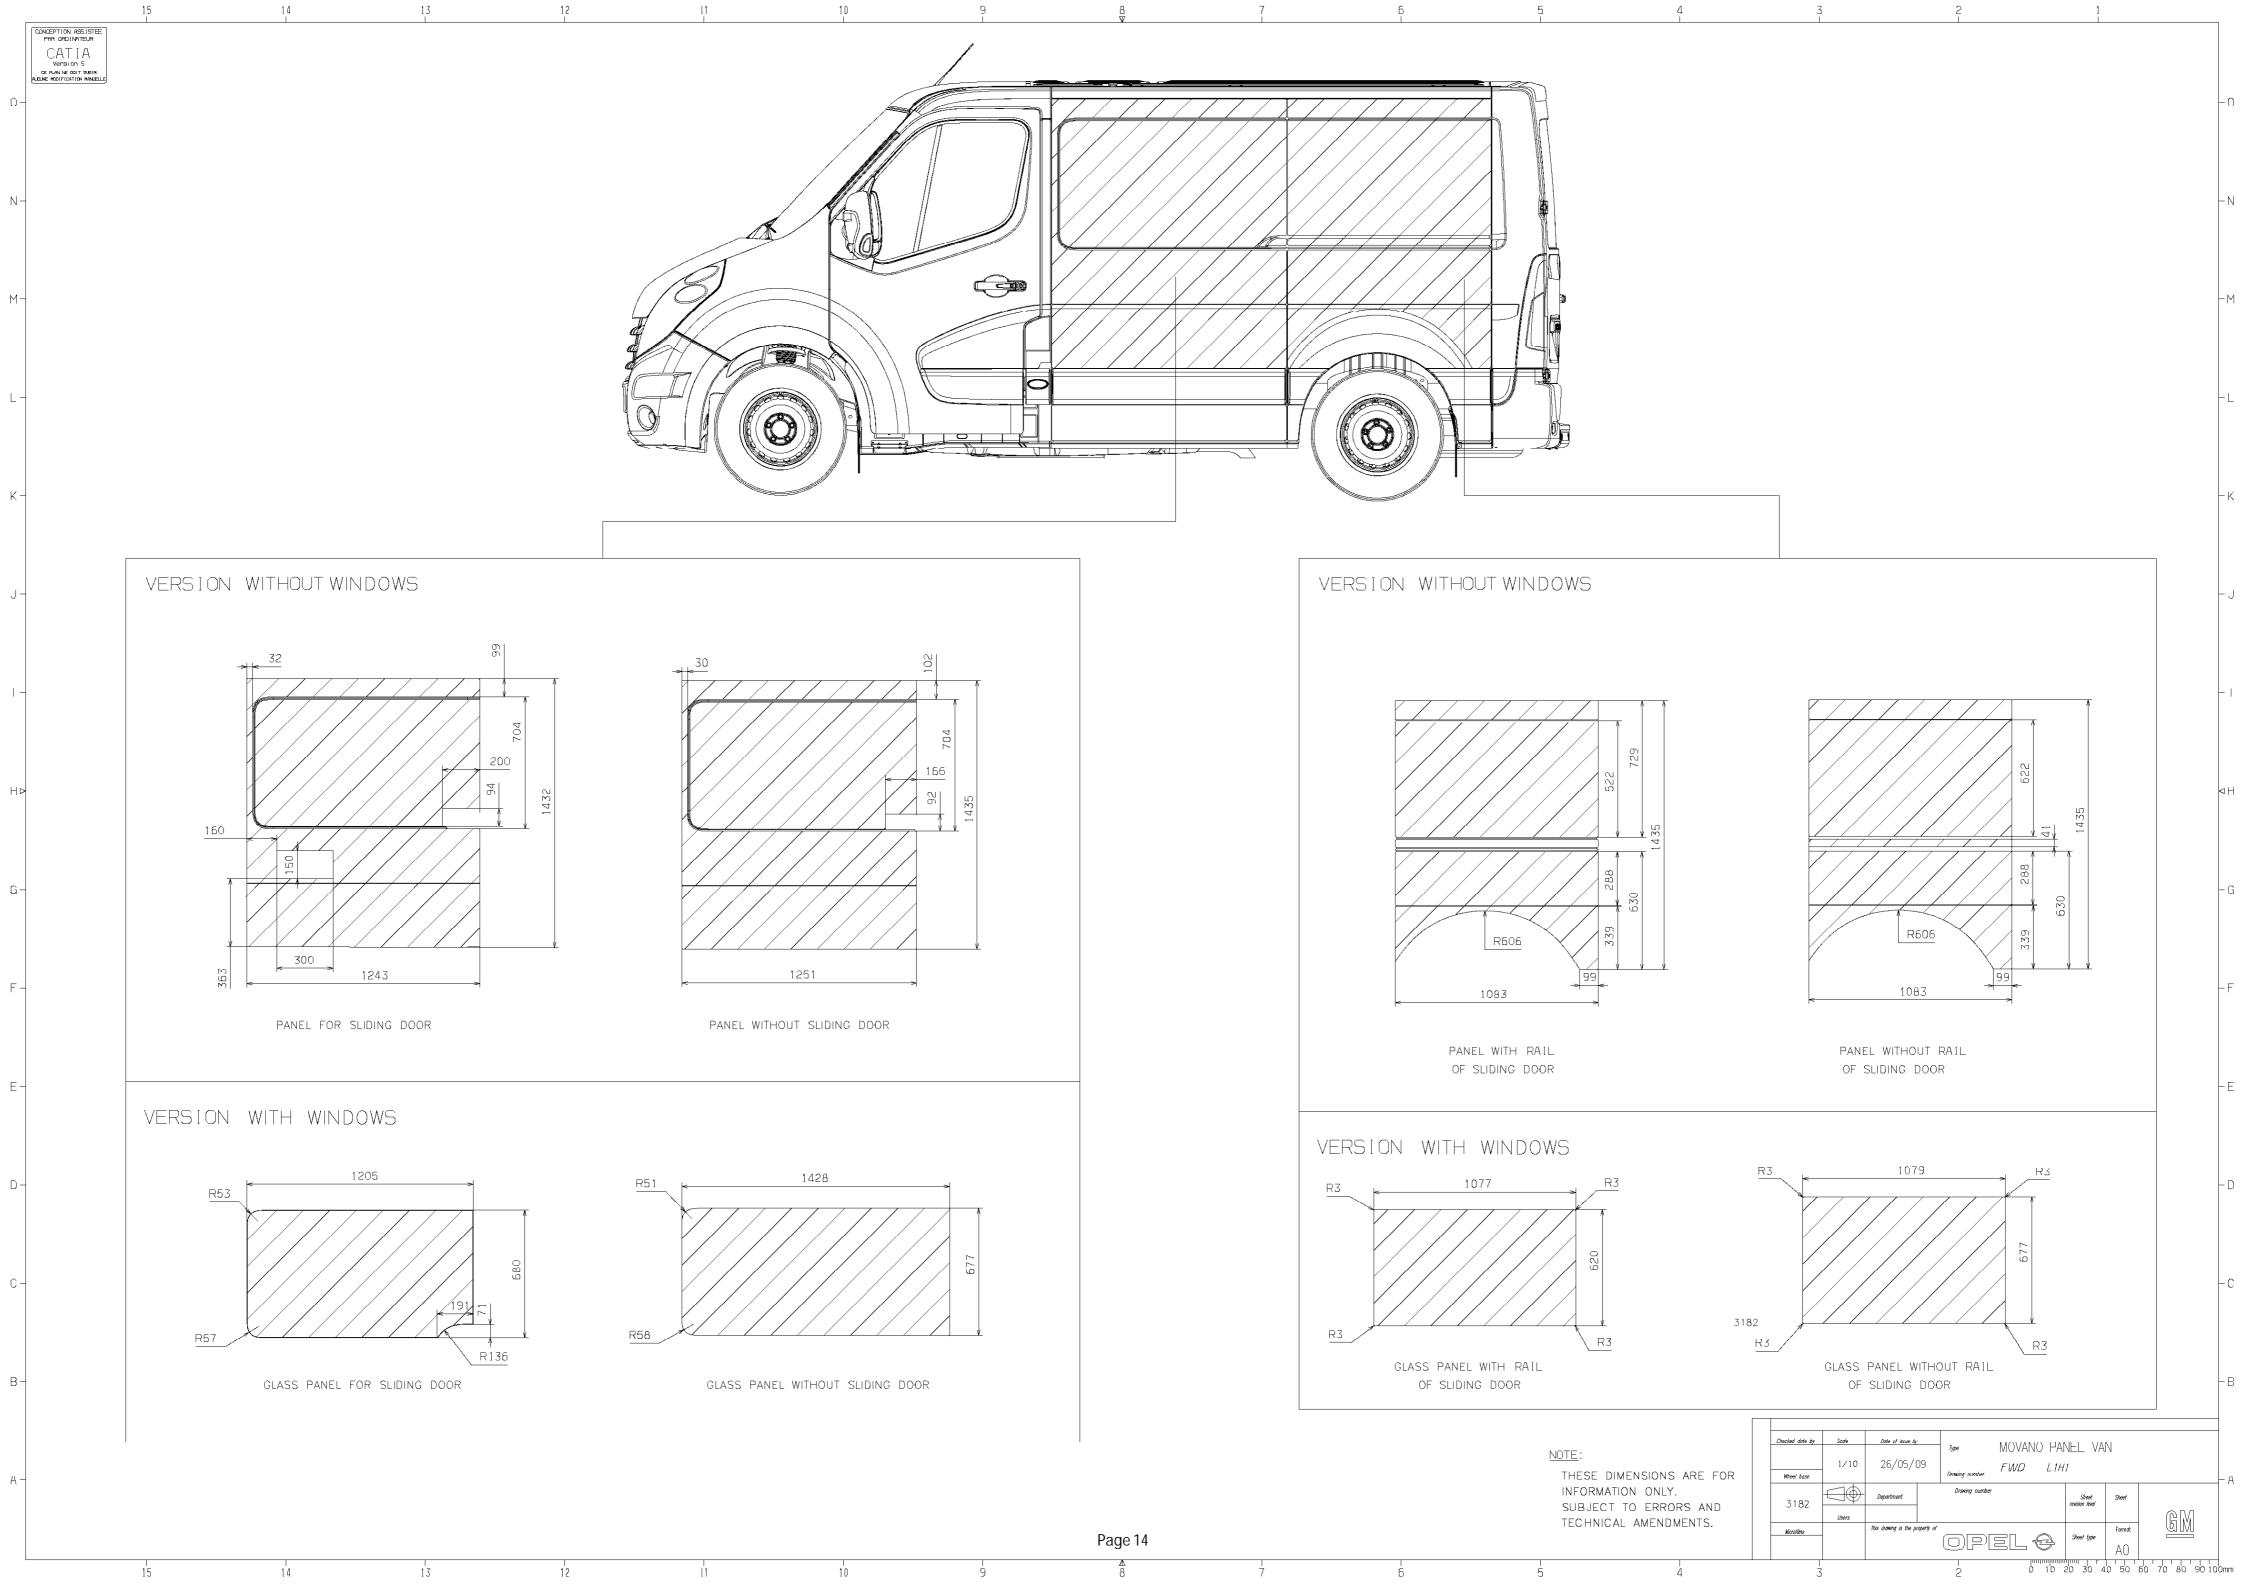

#### 7.2 BODY SURFACES FOR VEHICLE DECALS AND ADVERTISING

Body surfaces outside on the panel van for decals and advertising.

On the following pages are the body styles of the panel van from the vehicle length L1 to L4 and the roof height H1 and H2. The current vehicles are illustrated with window and without window, and with and without sliding door.

#### Note:

- The dimensions are only considered two-dimensional. Beading and edges in the surface are not included.
- All side views can be mirrored to obtain the respective side of the vehicle, not shown.
- The illustrated on the following pages body surfaces do not necessarily reflect the actual dimensions of the components. They serve only as information for the design of the vehicle surfaces.