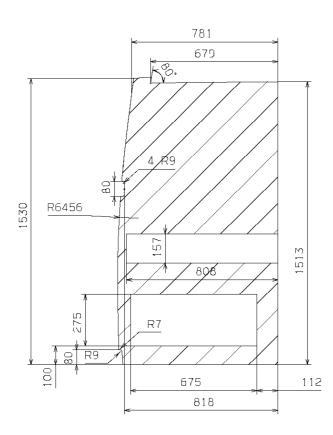

12

15

14

10

Page 13

RIGHT SIDE

285 movano S

NOTE: THESE DIMENSIONS ARE FOR INFORMATION ONLY. SUBJECT TO ERRORS AND TECHNICAL AMENDMENTS.

|                                        |       |                                |           |                 |                         |                         |              |      | -   |  |
|----------------------------------------|-------|--------------------------------|-----------|-----------------|-------------------------|-------------------------|--------------|------|-----|--|
| Checked date by                        | Scale | Date of issue by               |           | Туре            | 15pe M()VAN() HANHI VAN |                         |              |      |     |  |
| Whee/ base                             | 1/10  | 26/05/09                       |           | Drawing suraber |                         | OOR H2-ROOF             |              | ROOF | - A |  |
|                                        |       | Department                     |           | Drawing number  |                         | Sheet<br>revision level | Sheet        |      |     |  |
|                                        | Users |                                |           |                 |                         |                         |              | 6M   |     |  |
| Microfilms                             |       | This dr <b>aming</b> is the pr | aperly of | OP[             | EL 🕹                    | Sheet type              | Format<br>AO |      |     |  |
| 3 2 0 10 20 30 40 50 60 70 80 90 100mm |       |                                |           |                 |                         |                         |              |      |     |  |