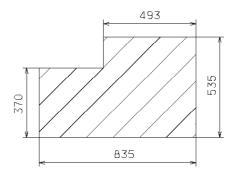

Page 12

RIGHT SIDE

| <u>NOTE</u> :            |
|--------------------------|
| THESE DIMENSIONS ARE FOR |
| INFORMATION ONLY.        |
| SUBJECT TO ERRORS AND    |
| TECHNICAL AMENDMENTS.    |
|                          |

|                 |              |                         |            | _              |                   |                         |        |                |     |
|-----------------|--------------|-------------------------|------------|----------------|-------------------|-------------------------|--------|----------------|-----|
| Checked date by | Scale        | Date of issue by        |            | -              | MOVANO PANEL VAN  |                         |        |                |     |
|                 |              |                         |            | Туре           | WOVANU FAI        | NEL VA                  | N      |                |     |
|                 | 1/10         | 26/05/09                |            |                | REAR DOOR H1-ROOF |                         |        | ROOF           |     |
| Whee/ base      |              |                         |            | Drawing number |                   |                         |        |                | ΗA  |
|                 | $ \bigcirc $ | Department              |            | Drawing number |                   | Sheet<br>revision level | Sheet  |                |     |
|                 | Users        |                         |            |                |                   | Tenner Ibra             |        | em.            |     |
| Microfilms      |              | This dramiting is the p | roperty of |                | @                 | a                       | Format | <u>um</u>      |     |
|                 |              |                         |            | (O)P)          | EL 🕹              | Sheet type              | AO     |                |     |
| 1               |              |                         |            | 2              | 0 10 2            |                         | 0 50   | 60 70 80 90 10 | 0mm |