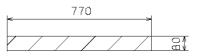

Page 12

RIGHT SIDE

| <u>NOTE</u> :            |
|--------------------------|
| THESE DIMENSIONS ARE FOR |
| INFORMATION ONLY.        |
| SUBJECT TO ERRORS AND    |
| TECHNICAL AMENDMENTS.    |
|                          |

|                 |              |                         |            | _              |                   |                         |        |                |     |
|-----------------|--------------|-------------------------|------------|----------------|-------------------|-------------------------|--------|----------------|-----|
| Checked date by | Scale        | Date of issue by        |            | -              | MOVANO PANEL VAN  |                         |        |                |     |
|                 |              |                         |            | Туре           | WOVANU FAI        | NEL VA                  | N      |                |     |
|                 | 1/10         | 26/05/09                |            |                | REAR DOOR H1-ROOF |                         |        | ROOF           |     |
| Whee/ base      |              |                         |            | Drawing number |                   |                         |        |                | ΗA  |
|                 | $ \bigcirc $ | Department              |            | Drawing number |                   | Sheet<br>revision level | Sheet  |                |     |
|                 | Users        |                         |            |                |                   | Tenner Ibra             |        | em.            |     |
| Microfilms      |              | This dramiting is the p | roperty of |                | @                 | a                       | Format | <u>um</u>      |     |
|                 |              |                         |            | (O)P)          | EL 🕹              | Sheet type              | AO     |                |     |
| 1               |              |                         |            | 2              | 0 10 2            |                         | 0 50   | 60 70 80 90 10 | 0mm |