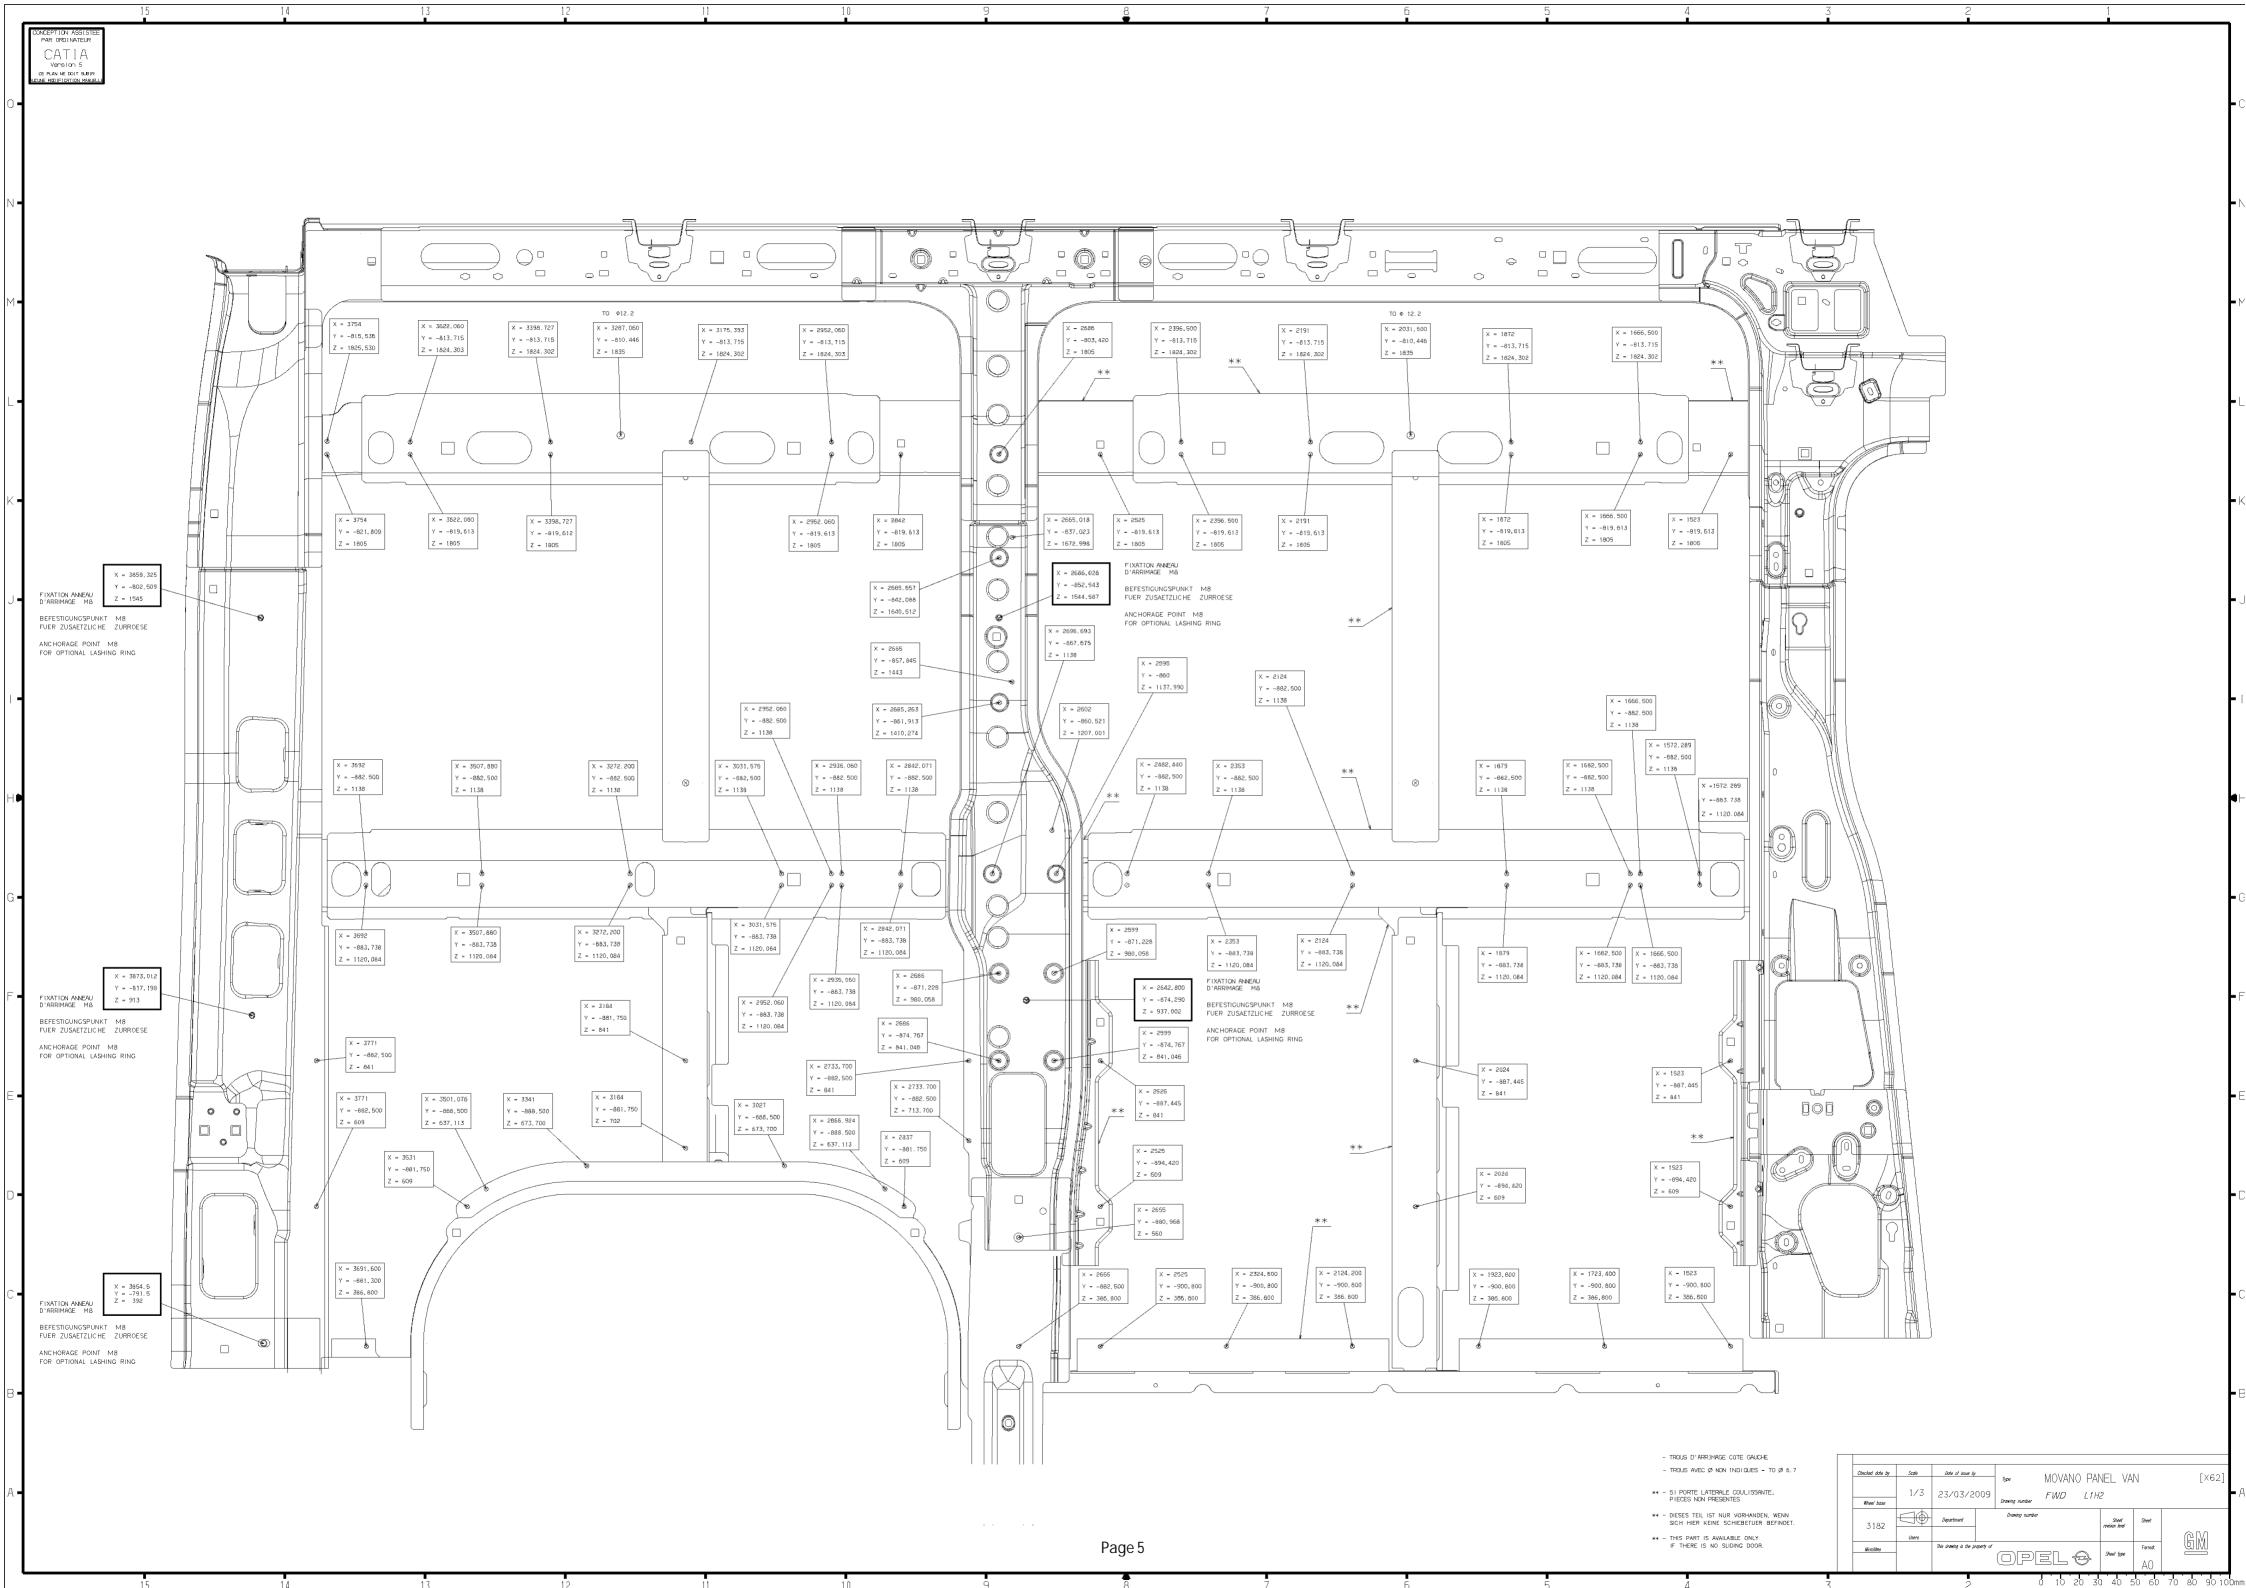

#### Panel van-side panel

Shown is the side panel inside of the load area with its drillings. On the following pages are the body styles of the panel van from the vehicle length L1 to L4 and the roof height H1 and H2.

#### Note:

- The drilling will be given as a point X, Y and Z direction.

- All side views may be reflected for the particular not illustrated side of the vehicle.

Page 6

Page 9

| * | - | THI | s  | PART | IS | AVA | AILABLE | ONLY  |  |
|---|---|-----|----|------|----|-----|---------|-------|--|
|   |   | IF  | TH | IERE | IS | NO  | SLIDING | DOOR. |  |