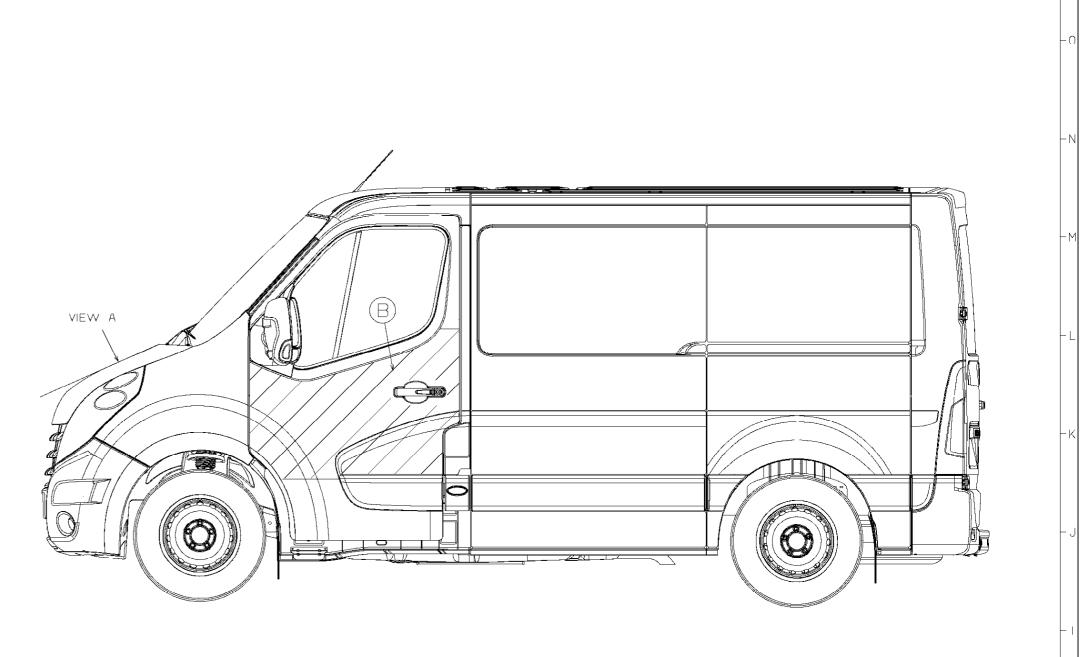

#### 7.2 BODY SURFACES FOR VEHICLE DECALS AND ADVERTISING

Body surfaces outside on the panel van for decals and advertising.

On the following pages are the body styles of the panel van from the vehicle length L1 to L4 and the roof height H1 and H2. The current vehicles are illustrated with window and without window, and with and without sliding door.

#### Note:

- The dimensions are only considered two-dimensional. Beading and edges in the surface are not included.
- All side views can be mirrored to obtain the respective side of the vehicle, not shown.
- The illustrated on the following pages body surfaces do not necessarily reflect the actual dimensions of the components. They serve only as information for the design of the vehicle surfaces.

#### OUTSIDE DOOR PANEL (AXIS-SYMMETRIC)

VIEW B

NOTE:

Checked date by Scale Date of iscue by Type MOVANO Traving sumber FRONT DOOR + BONNET 1/10 26/05/09 THESE DIMENSIONS ARE FOR Whee/ base INFORMATION ONLY. SUBJECT TO ERRORS AND TECHNICAL AMENDMENTS. Department Drawing number Sheet revision level Sheet GM Users This draming is the property of Format Microfilms OPEL 😔 Sheet type AO 0 10 20 30 40 50 60 70 80 90 100mm CONCEPTION ASSISTEE PAR ORDINATEUR CATIA Verbion 5 ce flan ne doit sleir Alche Modification Manbele