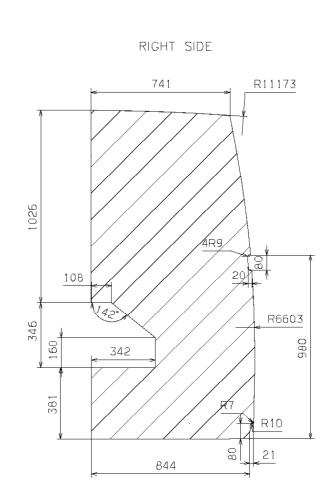

12

15

14

10

Page 13

RIGHT SIDE

285 movano S

NOTE: THESE DIMENSIONS ARE FOR INFORMATION ONLY. SUBJECT TO ERRORS AND TECHNICAL AMENDMENTS.

|                                        |       |                                |           |                 |                         |                         |              |      | -   |  |
|----------------------------------------|-------|--------------------------------|-----------|-----------------|-------------------------|-------------------------|--------------|------|-----|--|
| Checked date by                        | Scale | Date of issue by               |           | Туре            | 15pe M()VAN() HANHI VAN |                         |              |      |     |  |
| Whee/ base                             | 1/10  | 26/05/09                       |           | Drawing suraber |                         | OOR H2-ROOF             |              | ROOF | - A |  |
|                                        |       | Department                     |           | Drawing number  |                         | Sheet<br>revision level | Sheet        |      |     |  |
|                                        | Users |                                |           |                 |                         |                         |              | 6M   |     |  |
| Microfilms                             |       | This dr <b>aming</b> is the pr | aperly of | OP[             | EL 🕹                    | Sheet type              | Format<br>AO |      |     |  |
| 3 2 0 10 20 30 40 50 60 70 80 90 100mm |       |                                |           |                 |                         |                         |              |      |     |  |