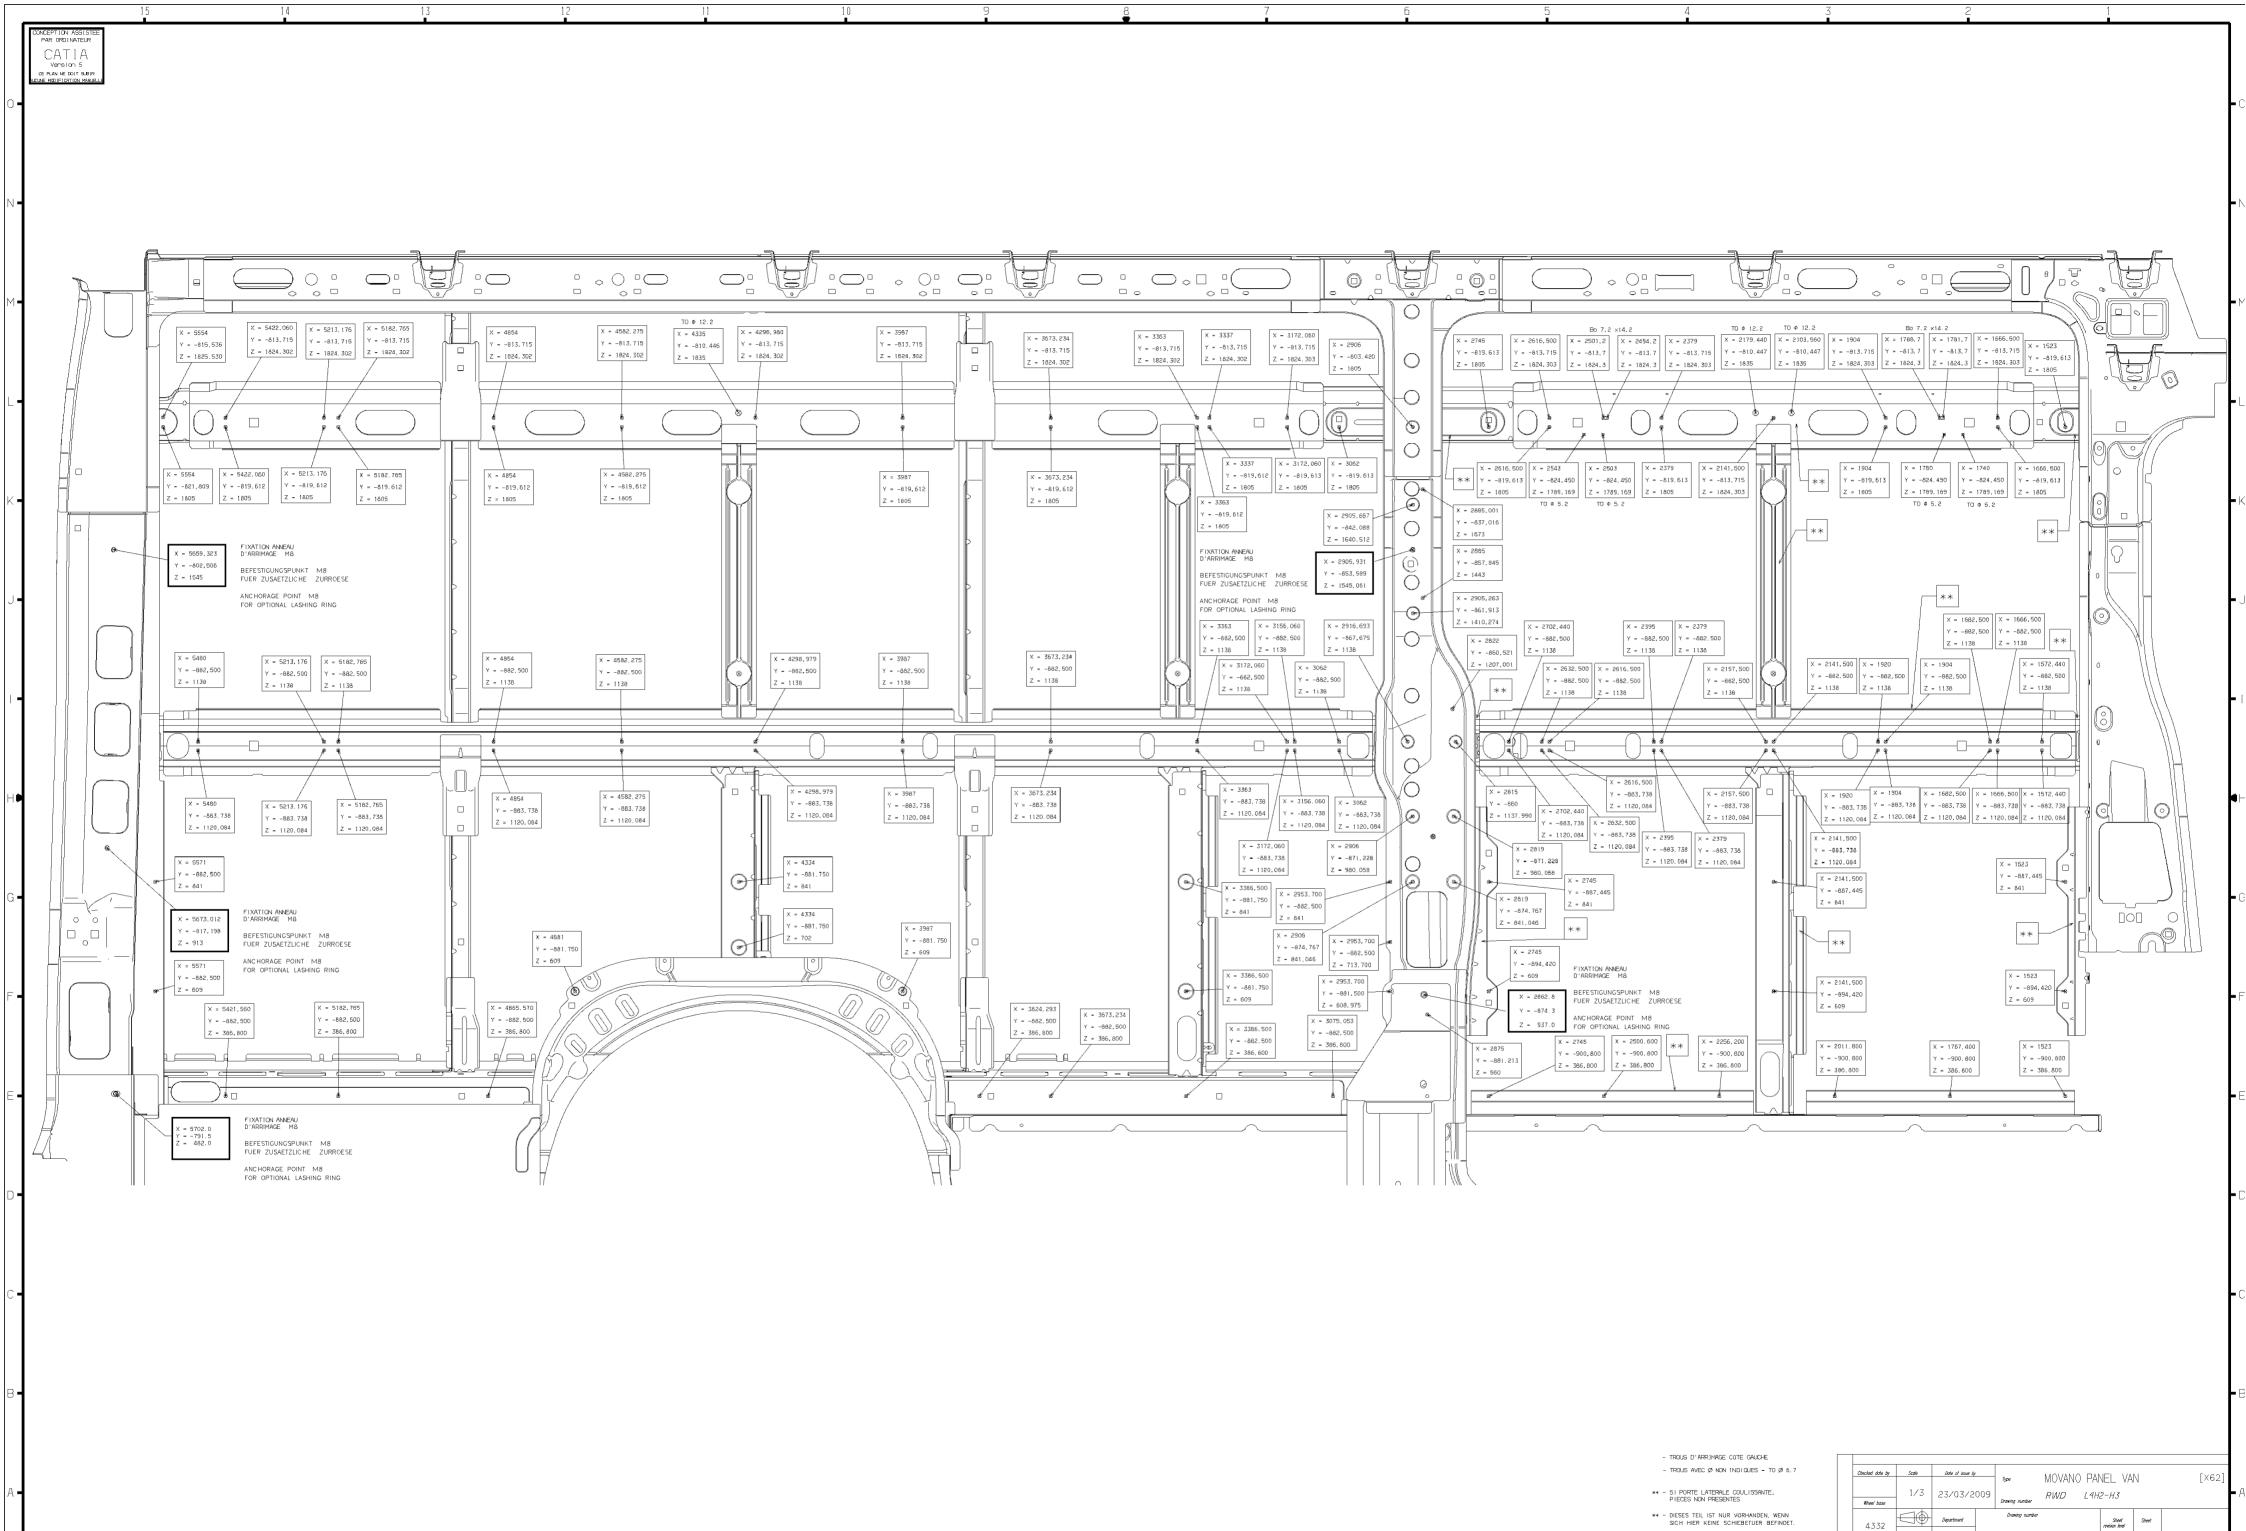

#### 7.1 HOLE PATTERN OF LOADING AREA-SIDE PANEL

#### Panel van-side panel

Shown is the side panel inside of the load area with its drillings. On the following pages are the body styles of the panel van from the vehicle length L1 to L4 and the roof height H1 and H2.

#### Note:

- The drilling will be given as a point X, Y and Z direction.

- All side views may be reflected for the particular not illustrated side of the vehicle.

Page 6

Page 9

| * | - | THI | s  | PART | IS | AVA | AILABLE | ONLY  |  |
|---|---|-----|----|------|----|-----|---------|-------|--|
|   |   | IF  | TH | IERE | IS | NO  | SLIDING | DOOR. |  |