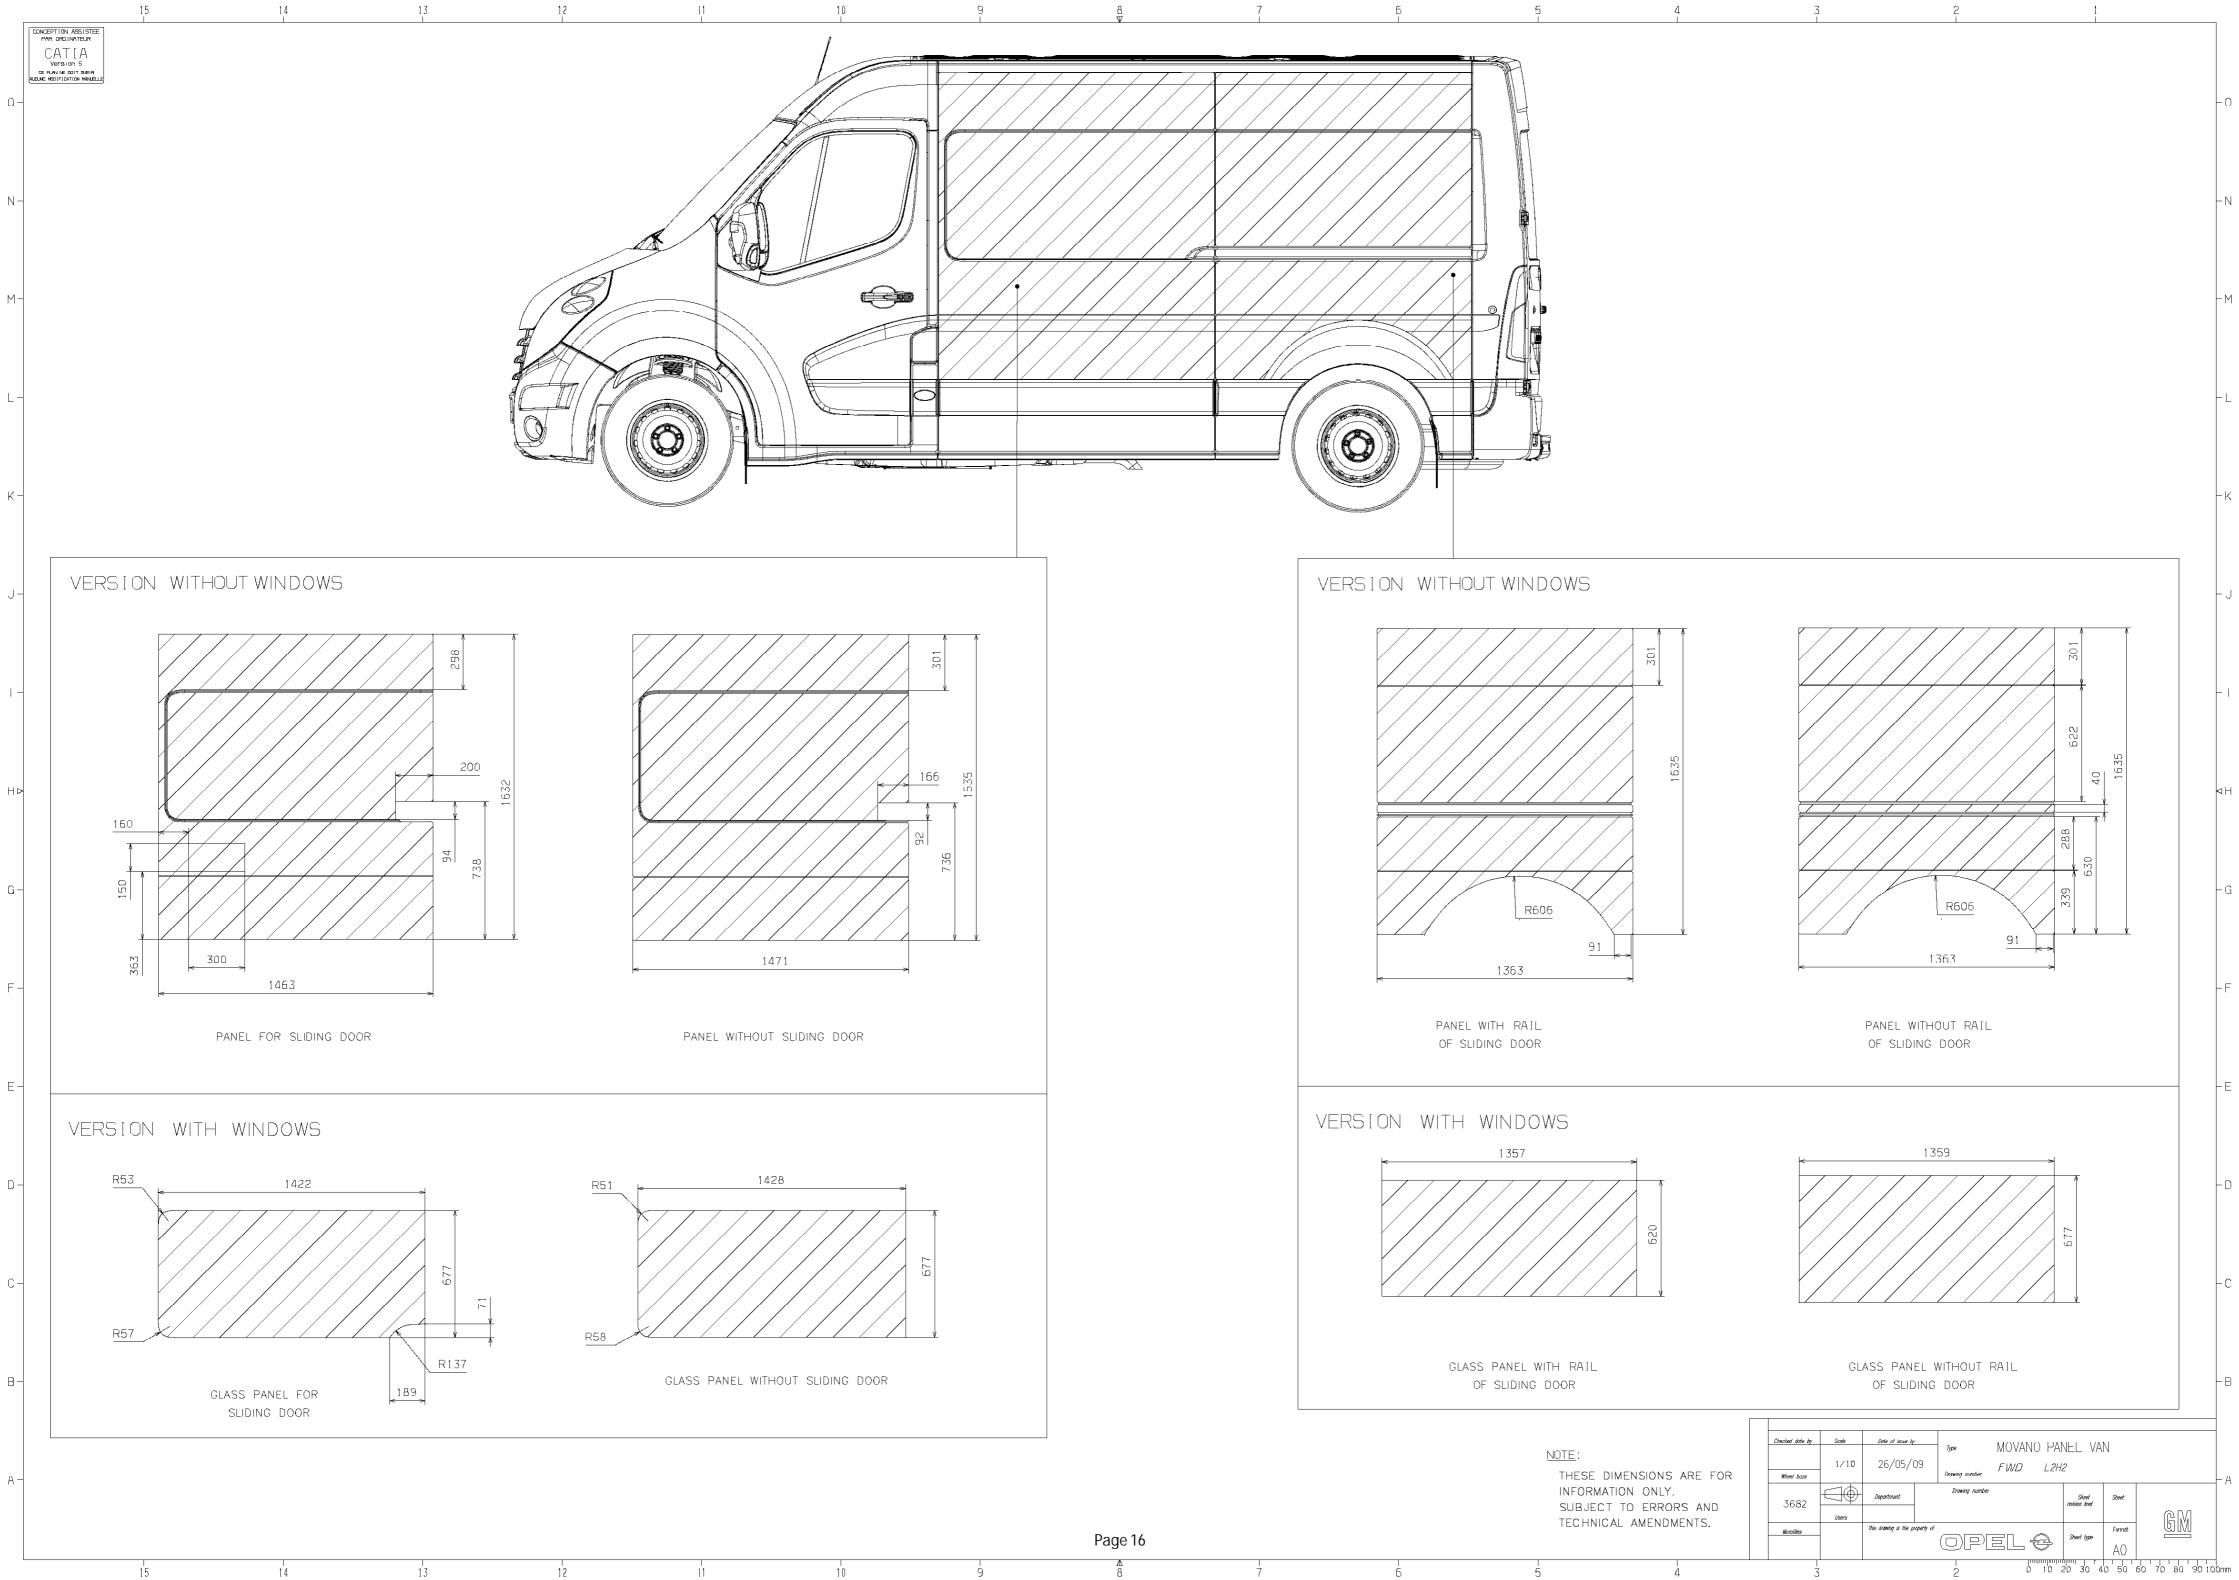

#### 7.2 BODY SURFACES FOR VEHICLE DECALS AND ADVERTISING

Body surfaces outside on the panel van for decals and advertising.

On the following pages are the body styles of the panel van from the vehicle length L1 to L4 and the roof height H1 and H2. The current vehicles are illustrated with window and without window, and with and without sliding door.

#### Note:

- The dimensions are only considered two-dimensional. Beading and edges in the surface are not included.
- All side views can be mirrored to obtain the respective side of the vehicle, not shown.
- The illustrated on the following pages body surfaces do not necessarily reflect the actual dimensions of the components. They serve only as information for the design of the vehicle surfaces.