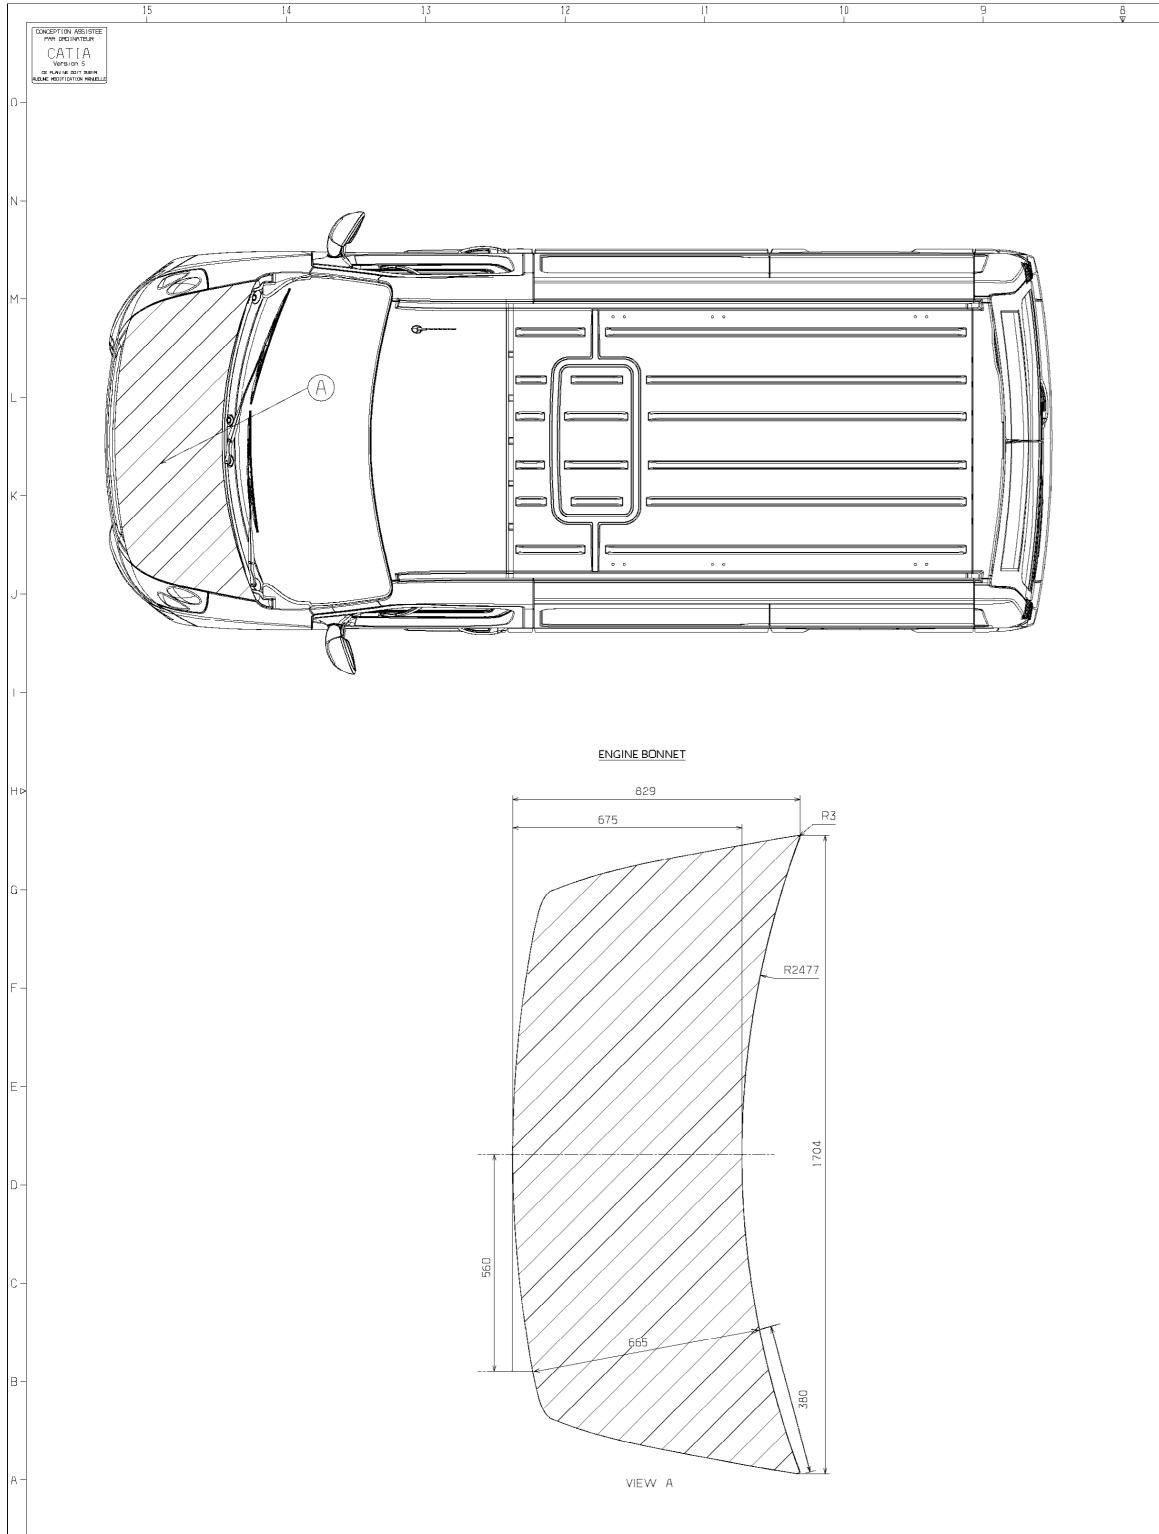

#### 7.1 HOLE PATTERN OF LOADING AREA-SIDE PANEL

#### Panel van-side panel

Shown is the side panel inside of the load area with its drillings. On the following pages are the body styles of the panel van from the vehicle length L1 to L4 and the roof height H1 and H2.

#### Note:

- The drilling will be given as a point X, Y and Z direction.

- All side views may be reflected for the particular not illustrated side of the vehicle.

Page 6

Page 9

| * | - | THI | s  | PART | IS | AVA | AILABLE | ONLY  |  |
|---|---|-----|----|------|----|-----|---------|-------|--|
|   |   | IF  | TH | IERE | IS | NO  | SLIDING | DOOR. |  |

#### OUTSIDE DOOR PANEL (AXIS-SYMMETRIC)

VIEW B

NOTE:

Checked date by Scale Date of iscue by Type MOVANO Traving sumber FRONT DOOR + BONNET 1/10 26/05/09 THESE DIMENSIONS ARE FOR Whee/ base INFORMATION ONLY. SUBJECT TO ERRORS AND TECHNICAL AMENDMENTS. Department Drawing number Sheet revision level Sheet GM Users This draming is the property of Format Microfilms OPEL 😔 Sheet type AO 0 10 20 30 40 50 60 70 80 90 100mm CONCEPTION ASSISTEE PAR ORDINATEUR CATIA Verbion 5 ce flan ne doit sleir Alche Modification Manbele