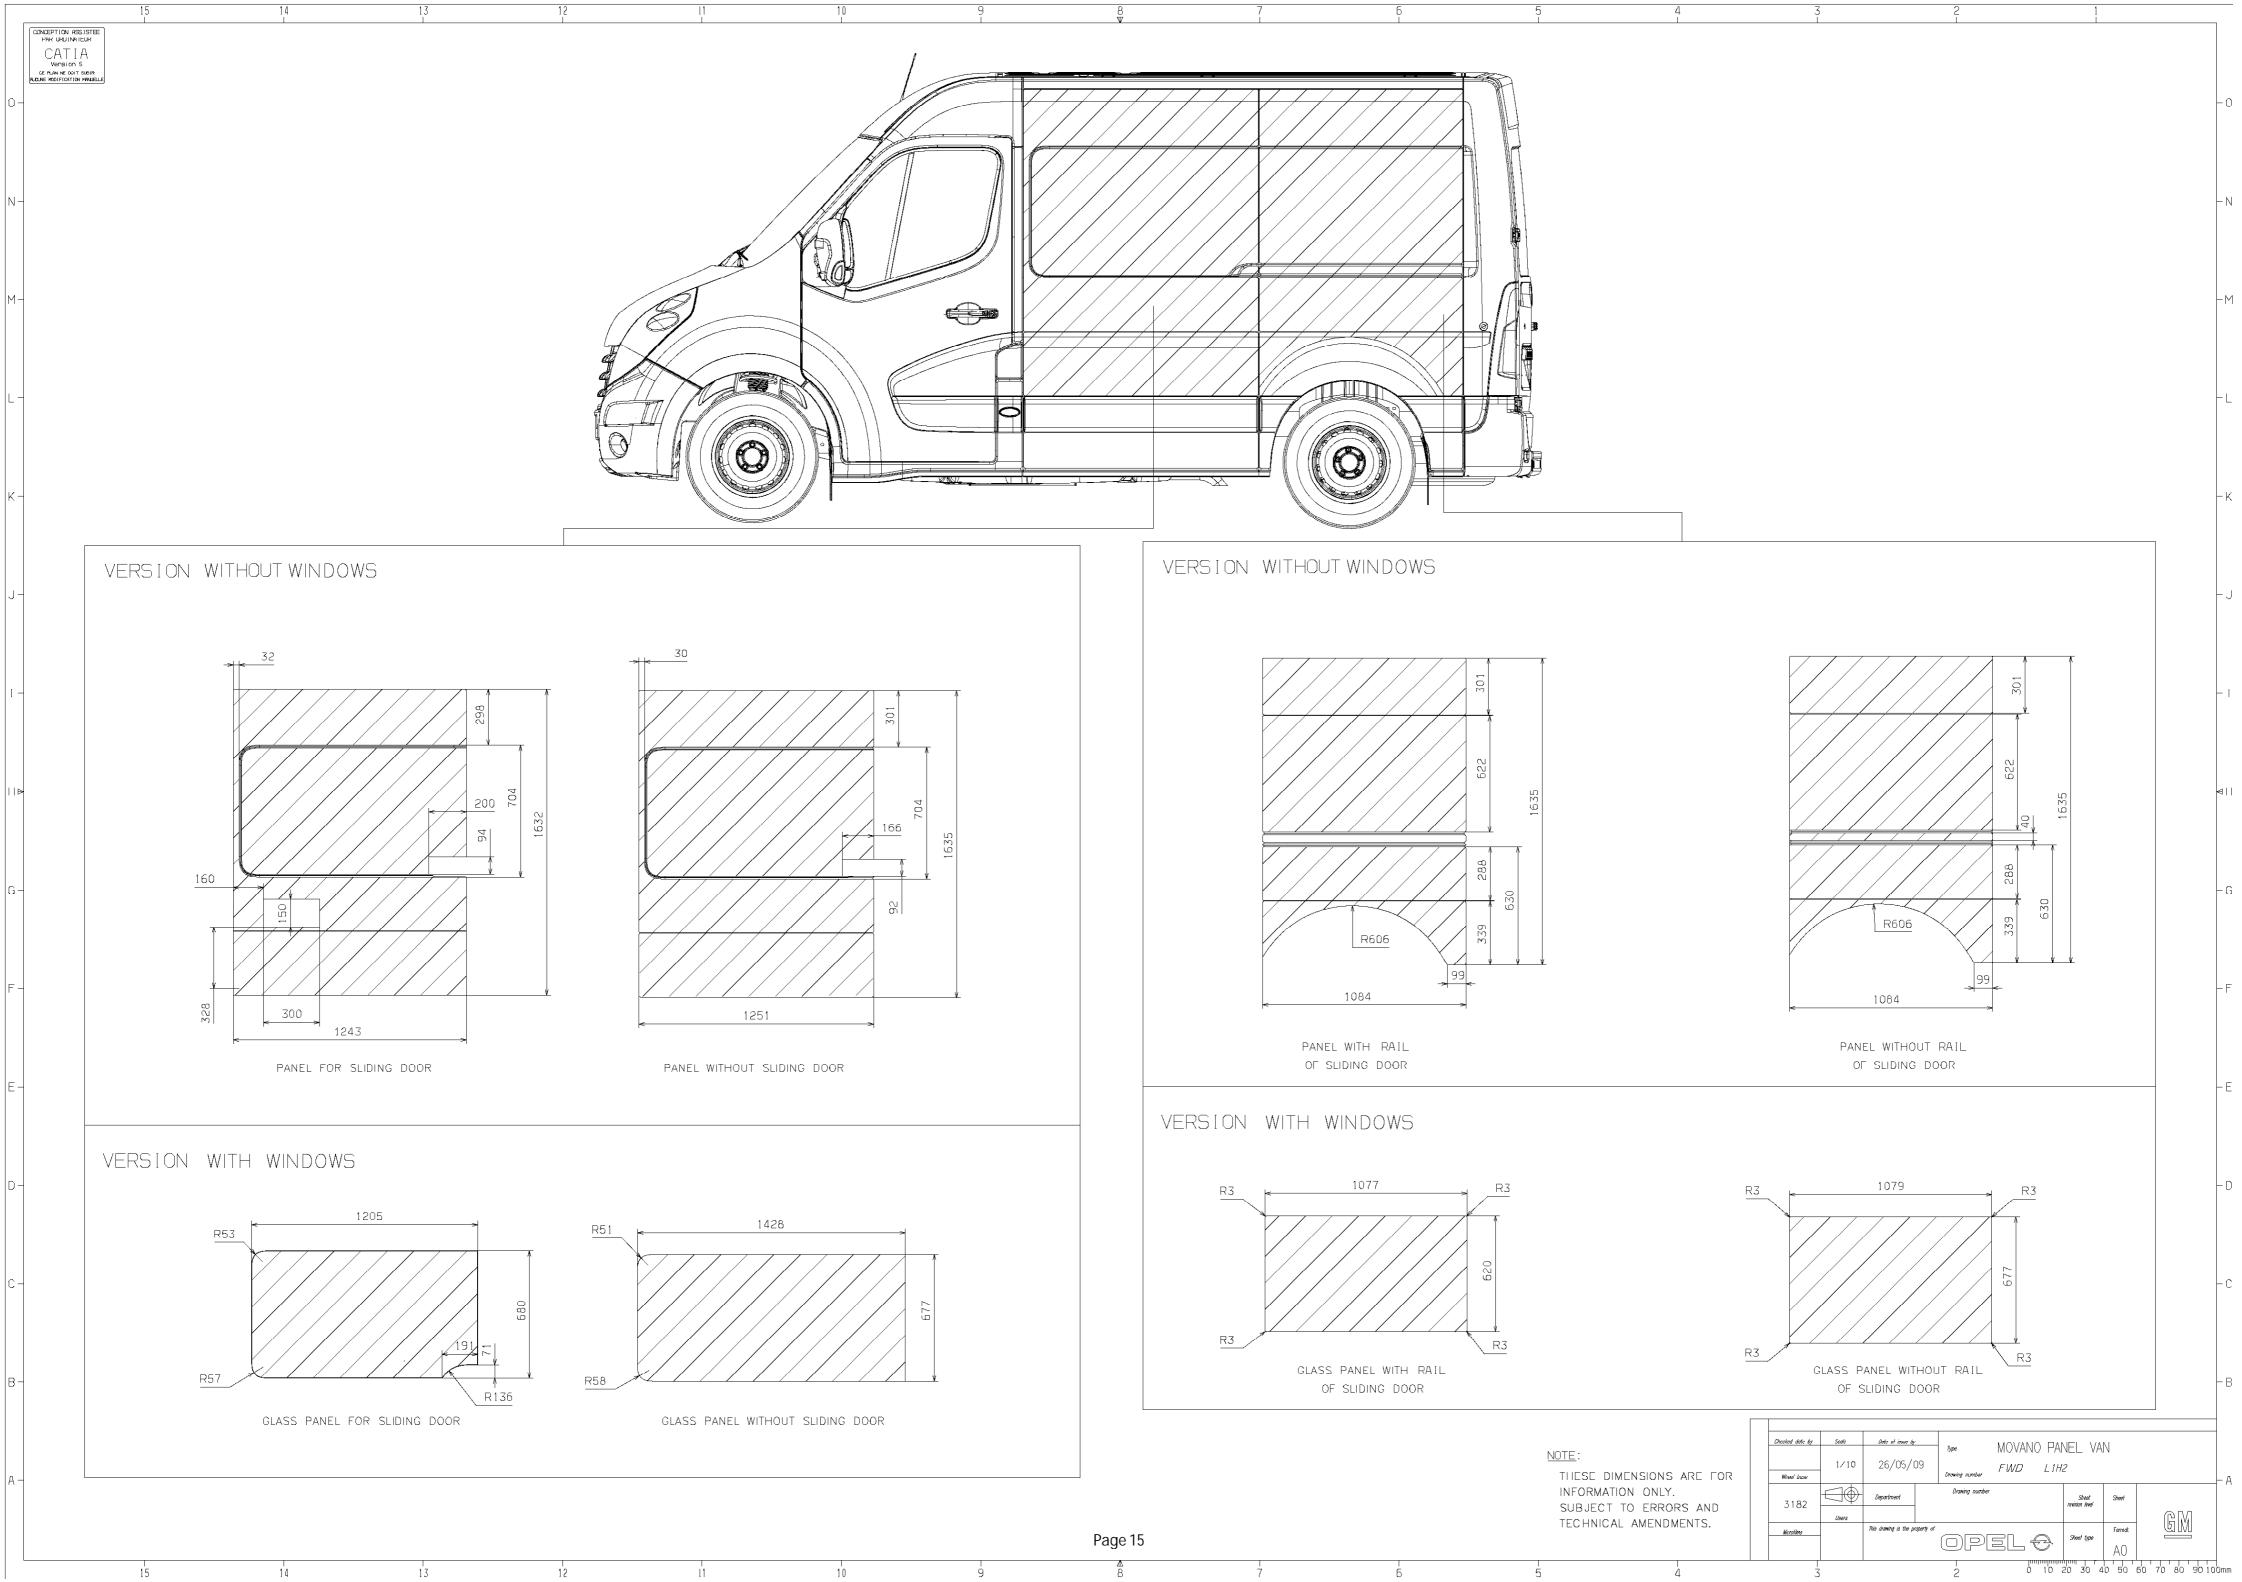

#### 7.2 BODY SURFACES FOR VEHICLE DECALS AND ADVERTISING

Body surfaces outside on the panel van for decals and advertising.

On the following pages are the body styles of the panel van from the vehicle length L1 to L4 and the roof height H1 and H2. The current vehicles are illustrated with window and without window, and with and without sliding door.

#### Note:

- The dimensions are only considered two-dimensional. Beading and edges in the surface are not included.
- All side views can be mirrored to obtain the respective side of the vehicle, not shown.
- The illustrated on the following pages body surfaces do not necessarily reflect the actual dimensions of the components. They serve only as information for the design of the vehicle surfaces.