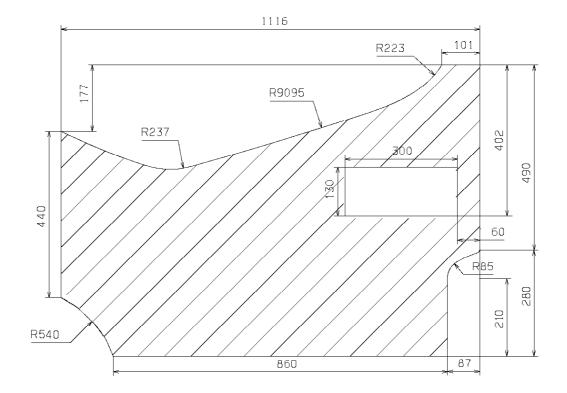

Page 12

RIGHT SIDE

| <u>NOTE</u> :            |
|--------------------------|
| THESE DIMENSIONS ARE FOR |
| INFORMATION ONLY.        |
| SUBJECT TO ERRORS AND    |
| TECHNICAL AMENDMENTS.    |
|                          |

|                 |              |                         |            | _              |                   |                         |        |                |     |
|-----------------|--------------|-------------------------|------------|----------------|-------------------|-------------------------|--------|----------------|-----|
| Checked date by | Scale        | Date of issue by        |            | -              | MOVANO PANEL VAN  |                         |        |                |     |
|                 |              |                         |            | Туре           | WOVANU FAI        | NEL VA                  | N      |                |     |
|                 | 1/10         | 26/05/09                |            |                | REAR DOOR H1-ROOF |                         |        | ROOF           |     |
| Whee/ base      |              |                         |            | Drawing number |                   |                         |        |                | ΗA  |
|                 | $ \bigcirc $ | Department              |            | Drawing number |                   | Sheet<br>revision level | Sheet  |                |     |
|                 | Users        |                         |            |                |                   | Tenner Ibra             |        | em.            |     |
| Microfilms      |              | This dramiting is the p | roperty of |                | @                 | a                       | Format | <u>um</u>      |     |
|                 |              |                         |            | (O)P)          | EL 🕹              | Sheet type              | AO     |                |     |
| 1               |              |                         |            | 2              | 0 10 2            |                         | 0 50   | 60 70 80 90 10 | 0mm |