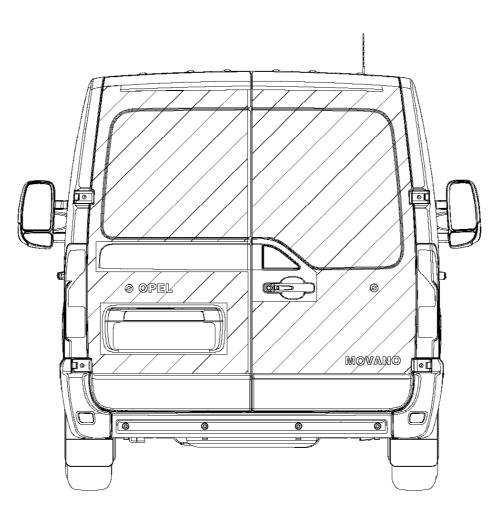

15

14

14

VERSION WITH WINDOWS

12

11

E ¢ Ø ØPEL P  $\bigcirc$ 6 Vel " - /

10

Page 12

RIGHT SIDE

| <u>NOTE</u> :            |
|--------------------------|
| THESE DIMENSIONS ARE FOR |
| INFORMATION ONLY.        |
| SUBJECT TO ERRORS AND    |
| TECHNICAL AMENDMENTS.    |
|                          |