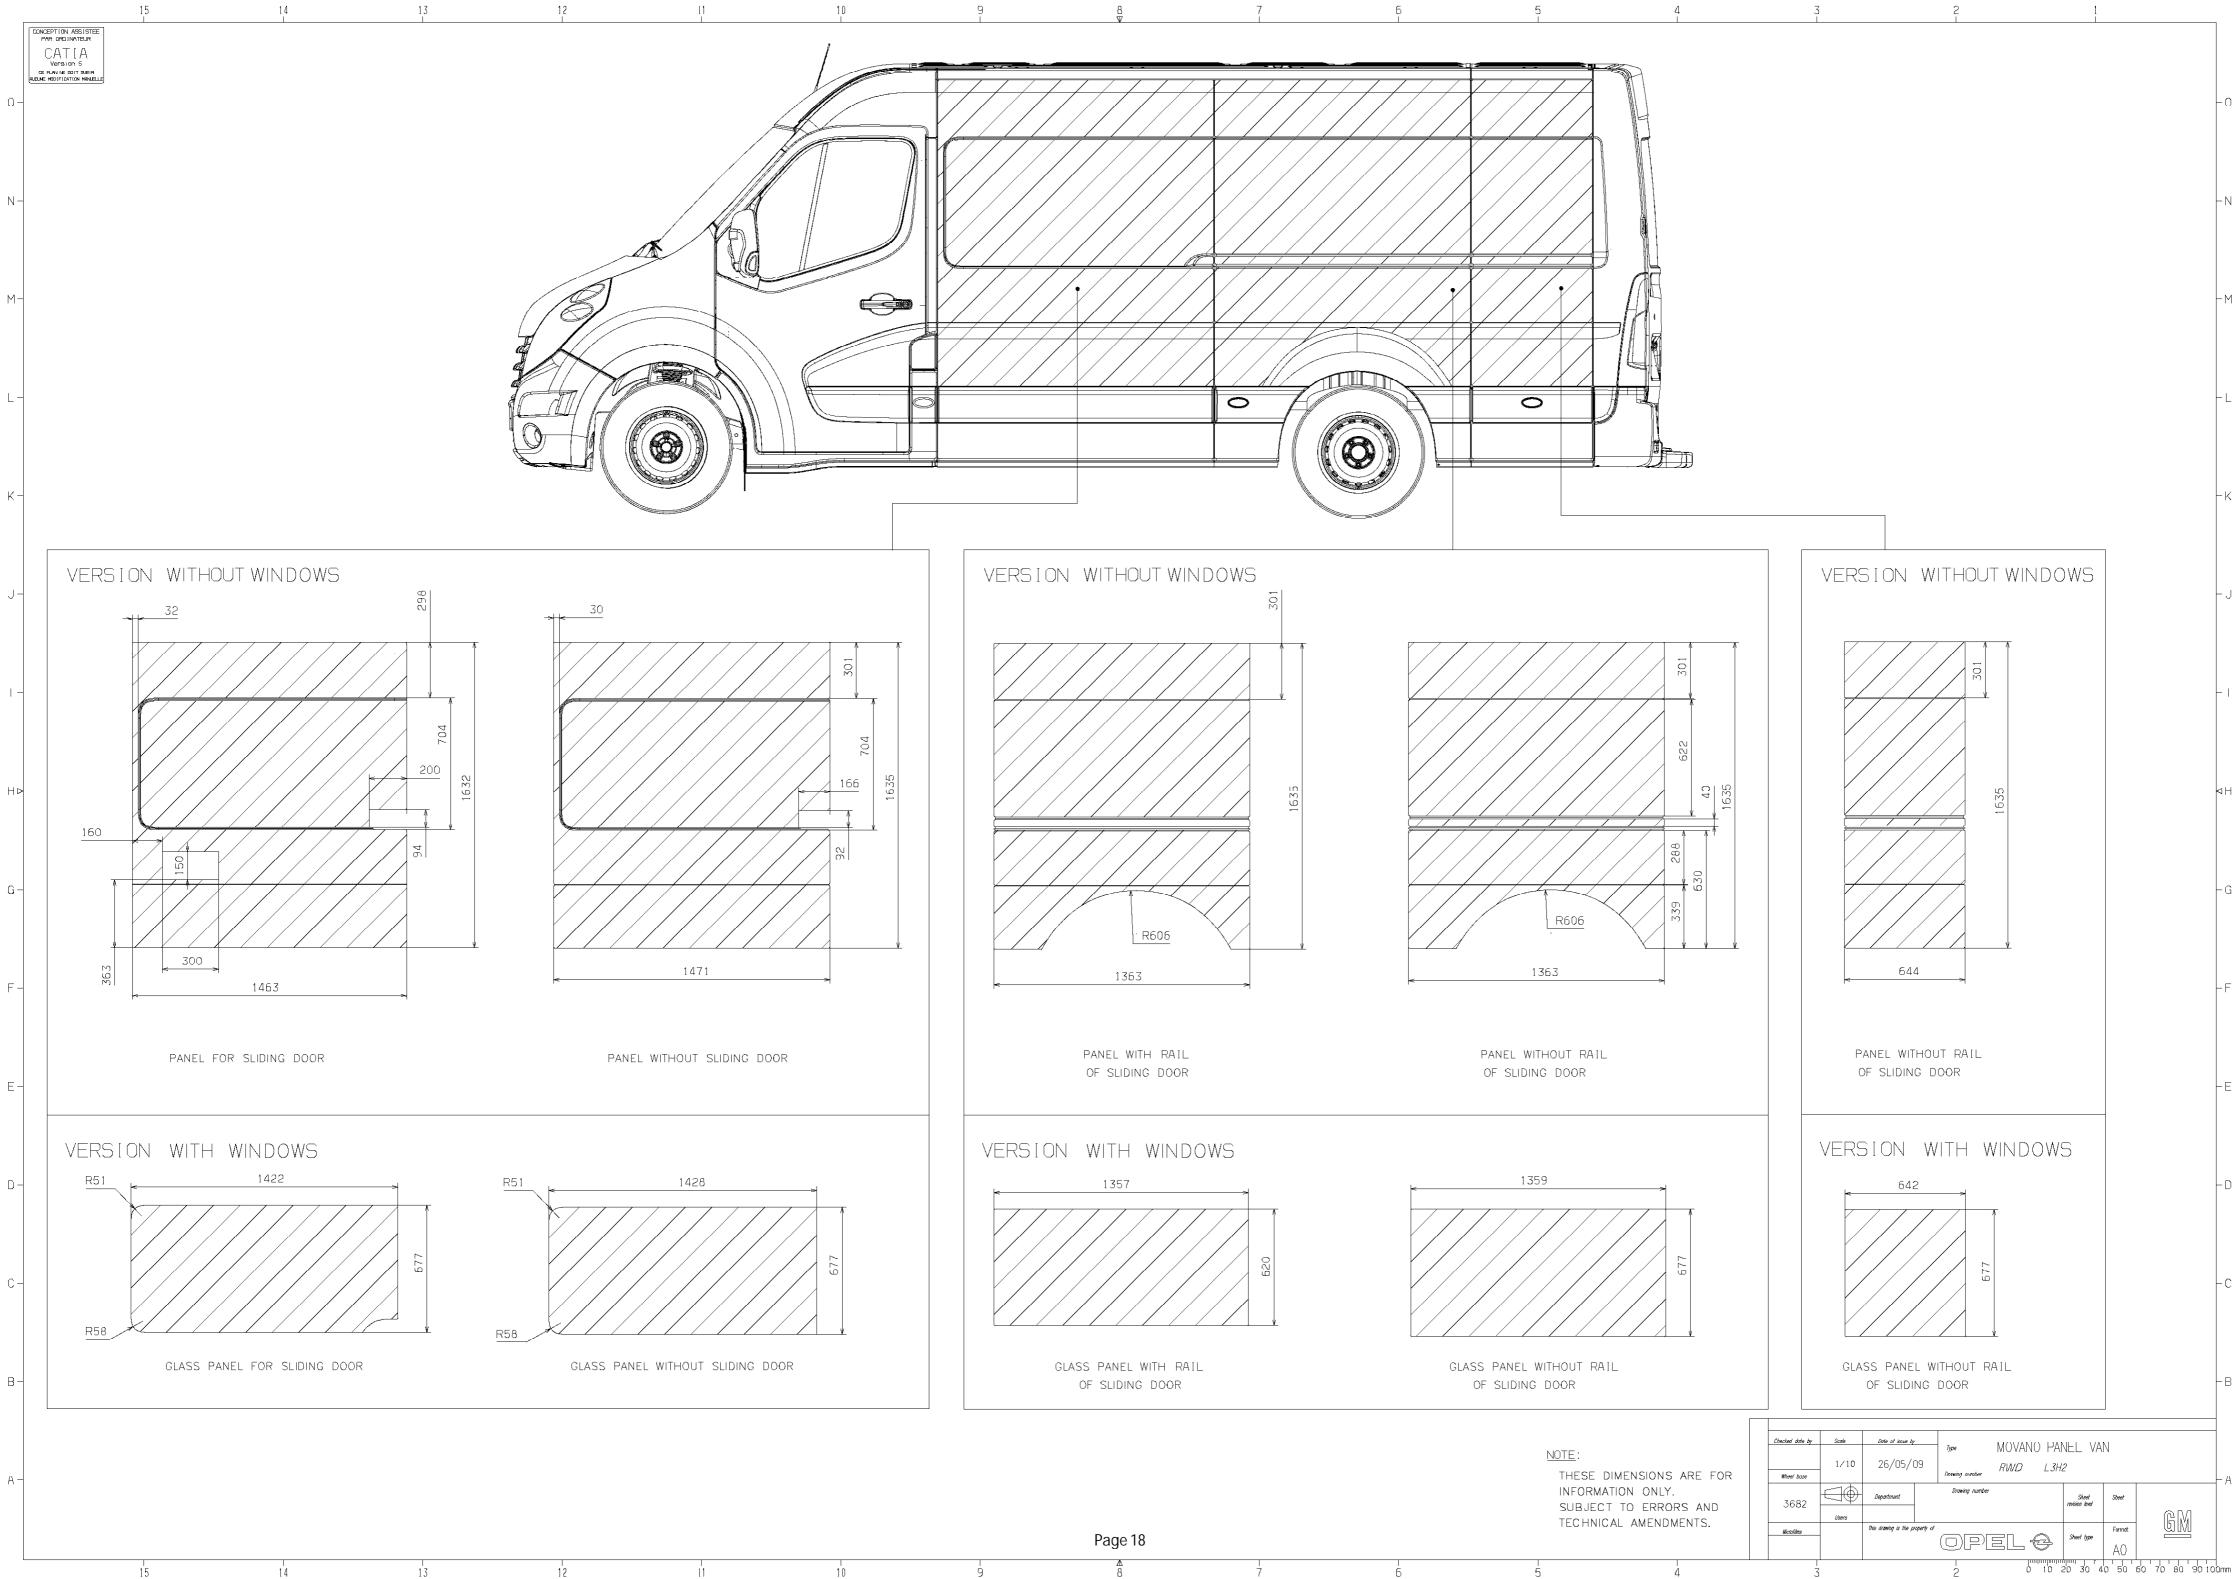

#### 7.2 BODY SURFACES FOR VEHICLE DECALS AND ADVERTISING

Body surfaces outside on the panel van for decals and advertising.

On the following pages are the body styles of the panel van from the vehicle length L1 to L4 and the roof height H1 and H2. The current vehicles are illustrated with window and without window, and with and without sliding door.

#### Note:

- The dimensions are only considered two-dimensional. Beading and edges in the surface are not included.
- All side views can be mirrored to obtain the respective side of the vehicle, not shown.
- The illustrated on the following pages body surfaces do not necessarily reflect the actual dimensions of the components. They serve only as information for the design of the vehicle surfaces.