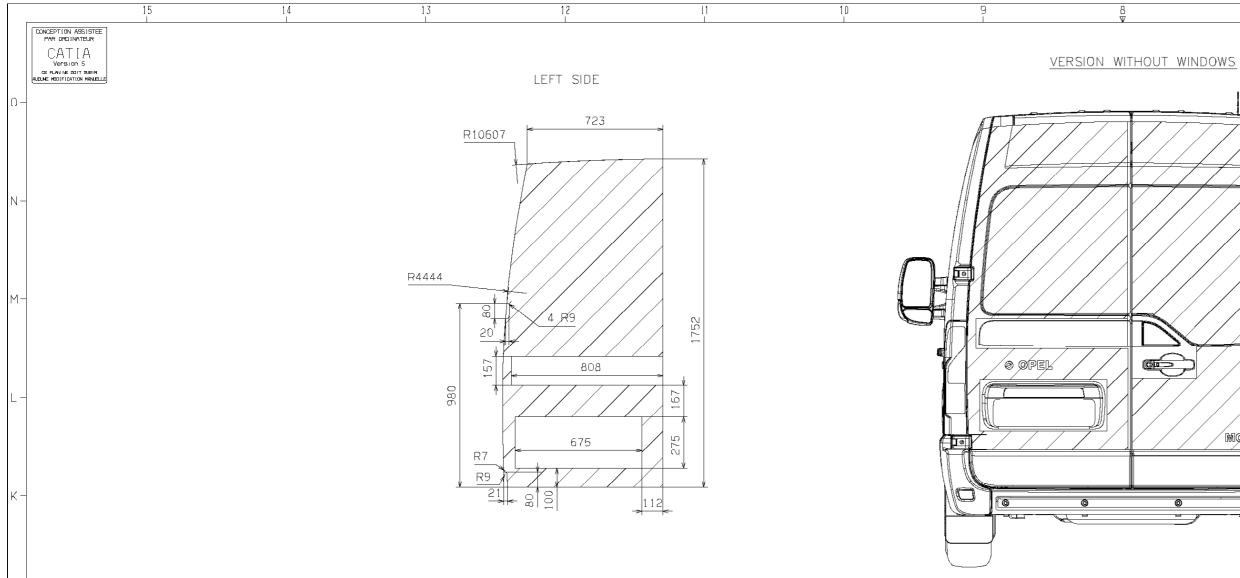

#### 7.2 BODY SURFACES FOR VEHICLE DECALS AND ADVERTISING

Body surfaces outside on the panel van for decals and advertising.

On the following pages are the body styles of the panel van from the vehicle length L1 to L4 and the roof height H1 and H2. The current vehicles are illustrated with window and without window, and with and without sliding door.

#### Note:

- The dimensions are only considered two-dimensional. Beading and edges in the surface are not included.
- All side views can be mirrored to obtain the respective side of the vehicle, not shown.
- The illustrated on the following pages body surfaces do not necessarily reflect the actual dimensions of the components. They serve only as information for the design of the vehicle surfaces.

15

14

14

VERSION WITH WINDOWS

12

11

E ¢ Ø ØPEL P  $\bigcirc$ 6 Vel " - /

10

Page 12

RIGHT SIDE

| <u>NOTE</u> :            |
|--------------------------|
| THESE DIMENSIONS ARE FOR |
| INFORMATION ONLY.        |
| SUBJECT TO ERRORS AND    |
| TECHNICAL AMENDMENTS.    |
|                          |