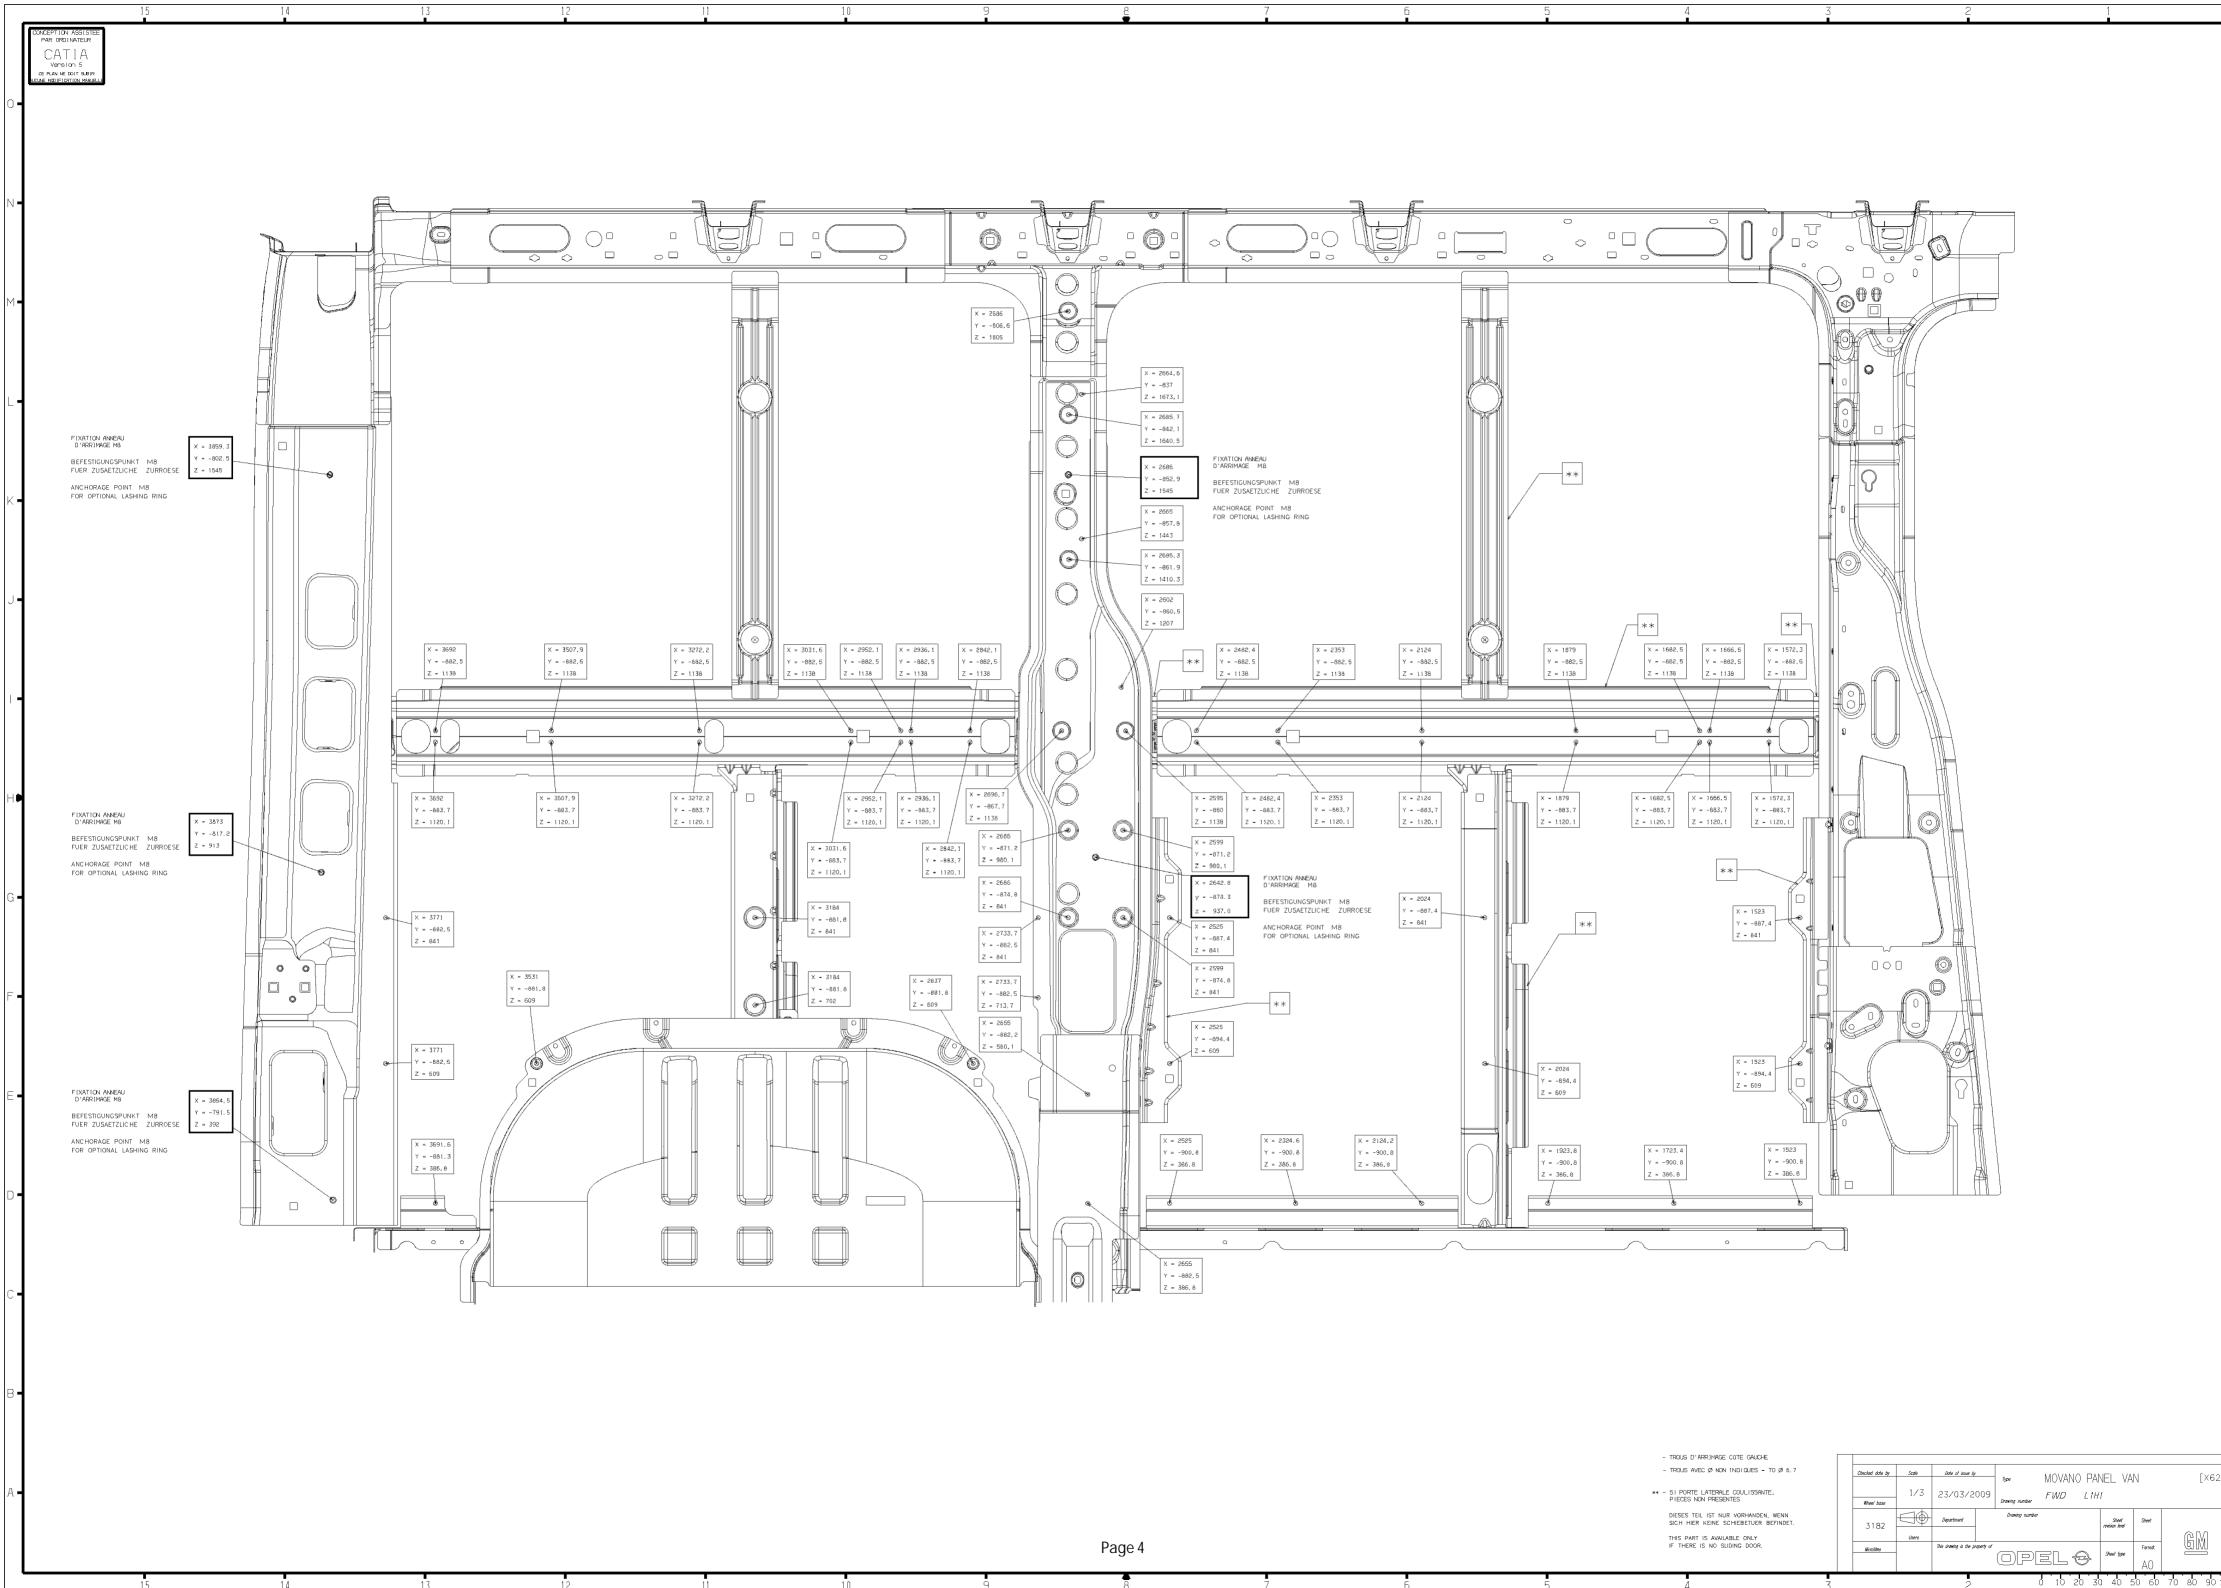

#### Panel van-side panel

Shown is the side panel inside of the load area with its drillings. On the following pages are the body styles of the panel van from the vehicle length L1 to L4 and the roof height H1 and H2.

#### Note:

- The drilling will be given as a point X, Y and Z direction.

- All side views may be reflected for the particular not illustrated side of the vehicle.

Page 6

Page 9

| * | - | THI | s  | PART | IS | AVA | AILABLE | ONLY  |  |
|---|---|-----|----|------|----|-----|---------|-------|--|
|   |   | IF  | TH | IERE | IS | NO  | SLIDING | DOOR. |  |