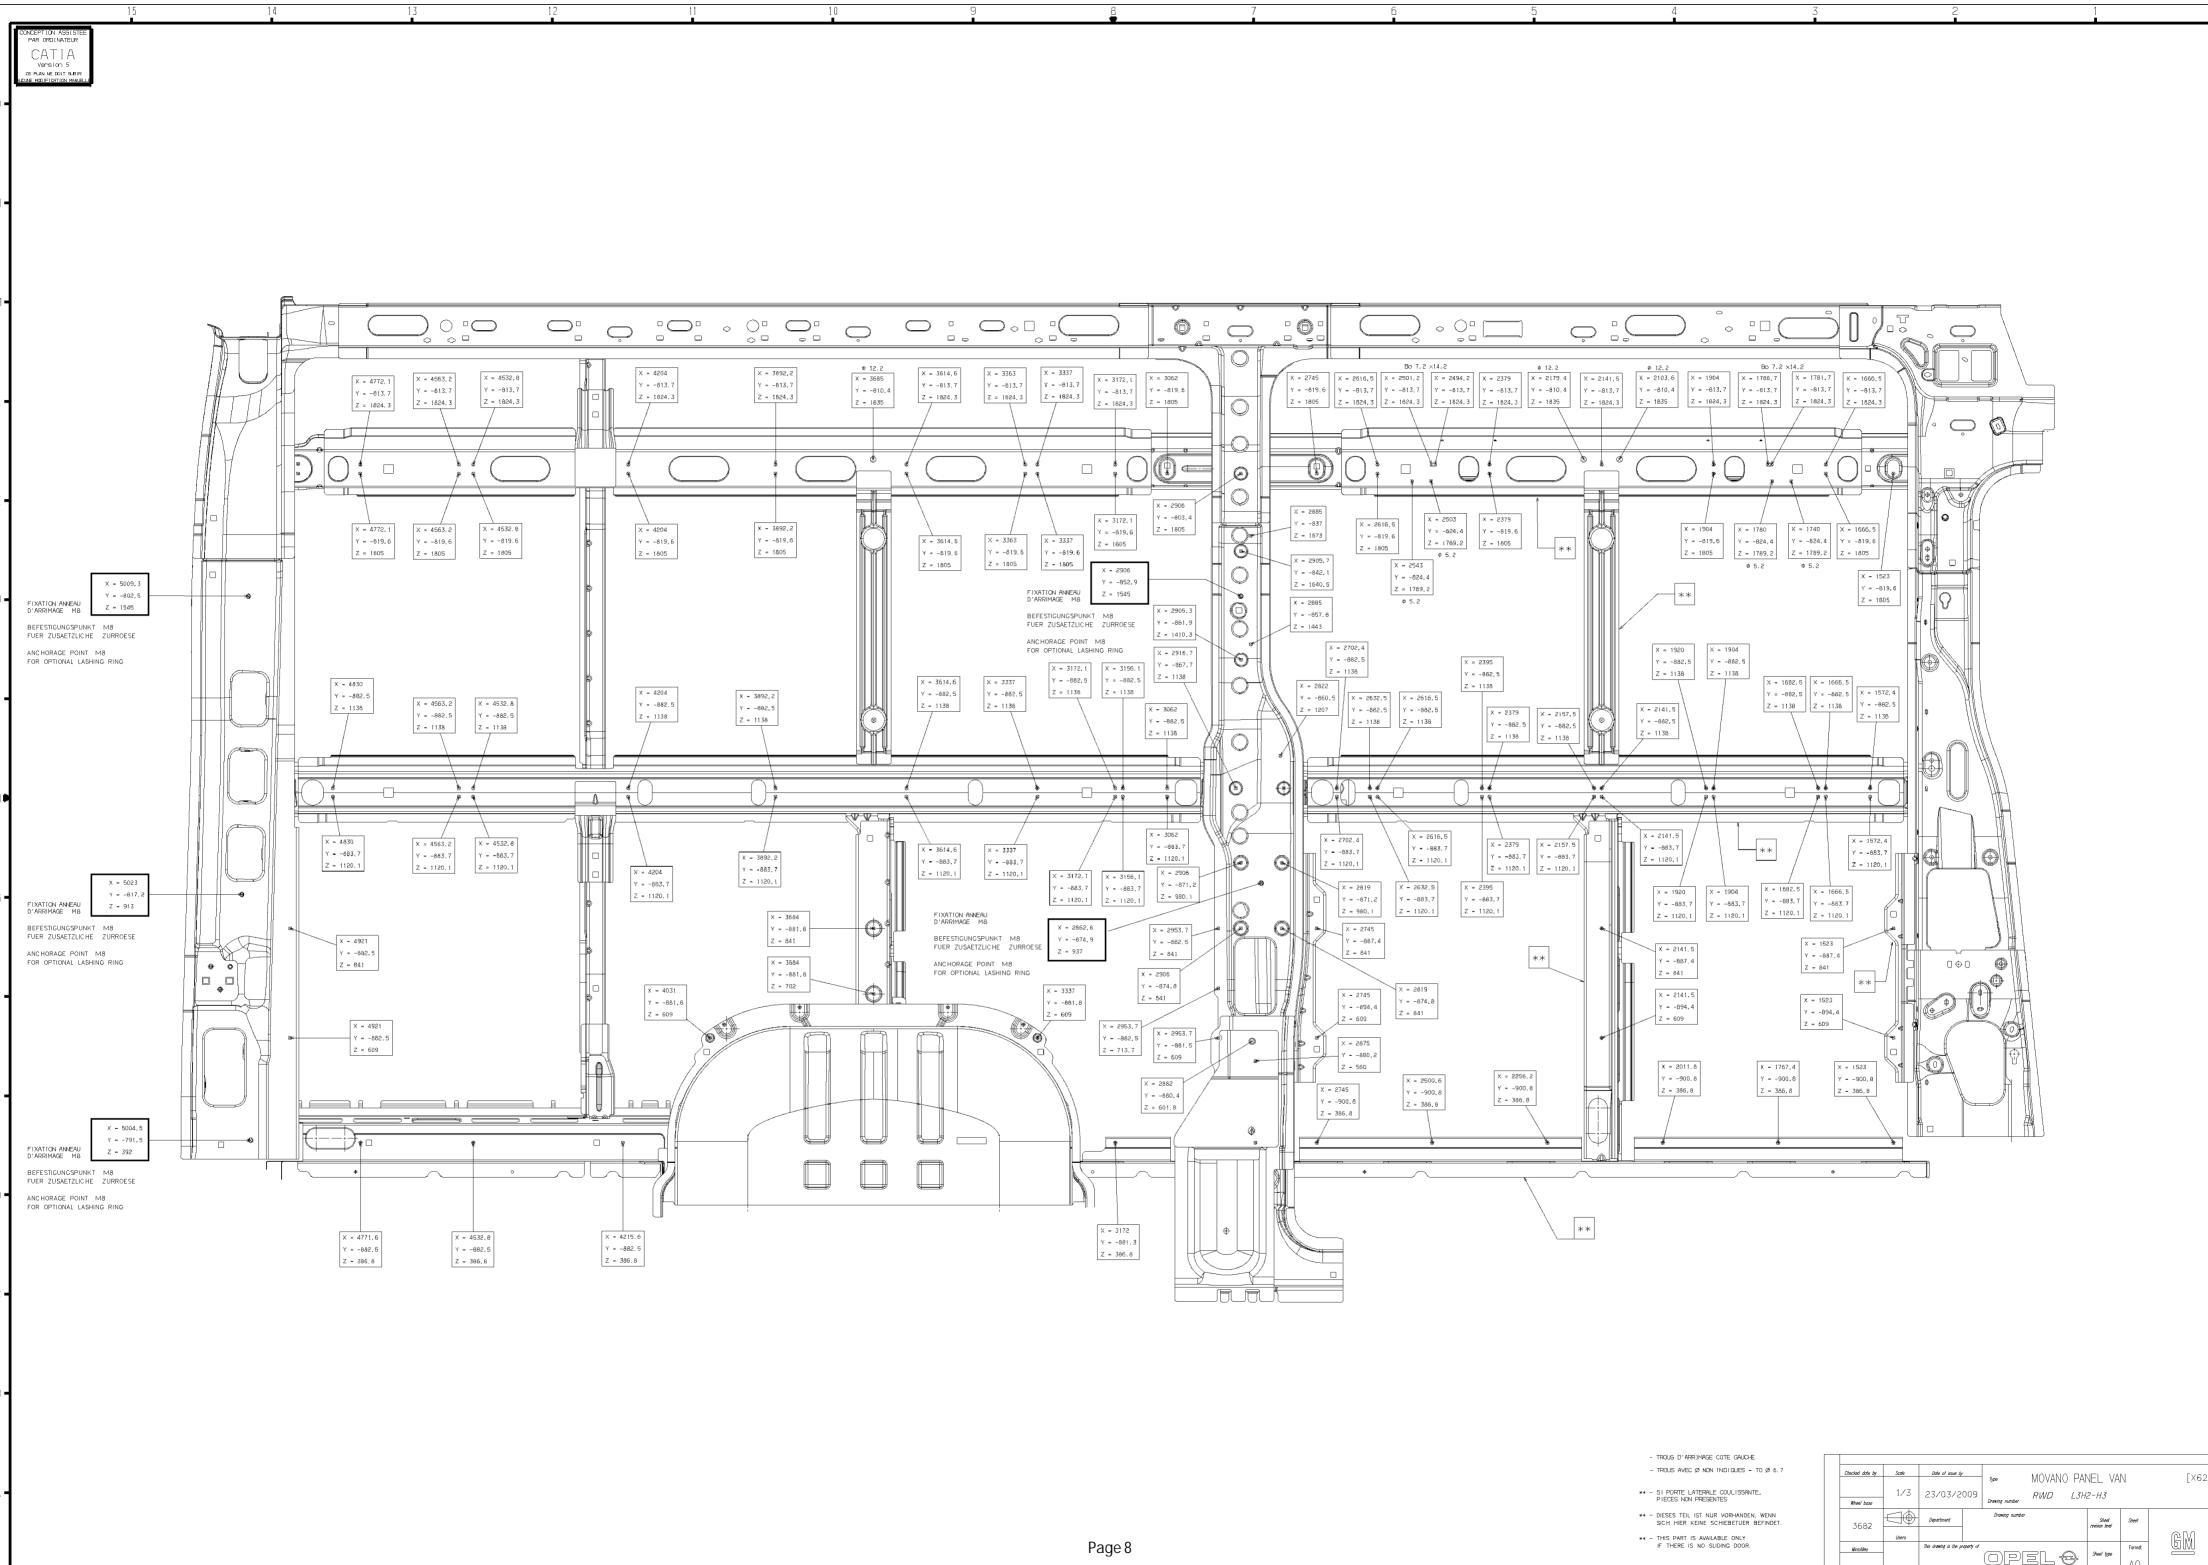

#### 7.1 HOLE PATTERN OF LOADING AREA-SIDE PANEL

#### Panel van-side panel

Shown is the side panel inside of the load area with its drillings. On the following pages are the body styles of the panel van from the vehicle length L1 to L4 and the roof height H1 and H2.

#### Note:

- The drilling will be given as a point X, Y and Z direction.

- All side views may be reflected for the particular not illustrated side of the vehicle.

Page 6

Page 9

| * | - | THI | s  | PART | IS | AVA | AILABLE | ONLY  |  |
|---|---|-----|----|------|----|-----|---------|-------|--|
|   |   | IF  | TH | IERE | IS | NO  | SLIDING | DOOR. |  |