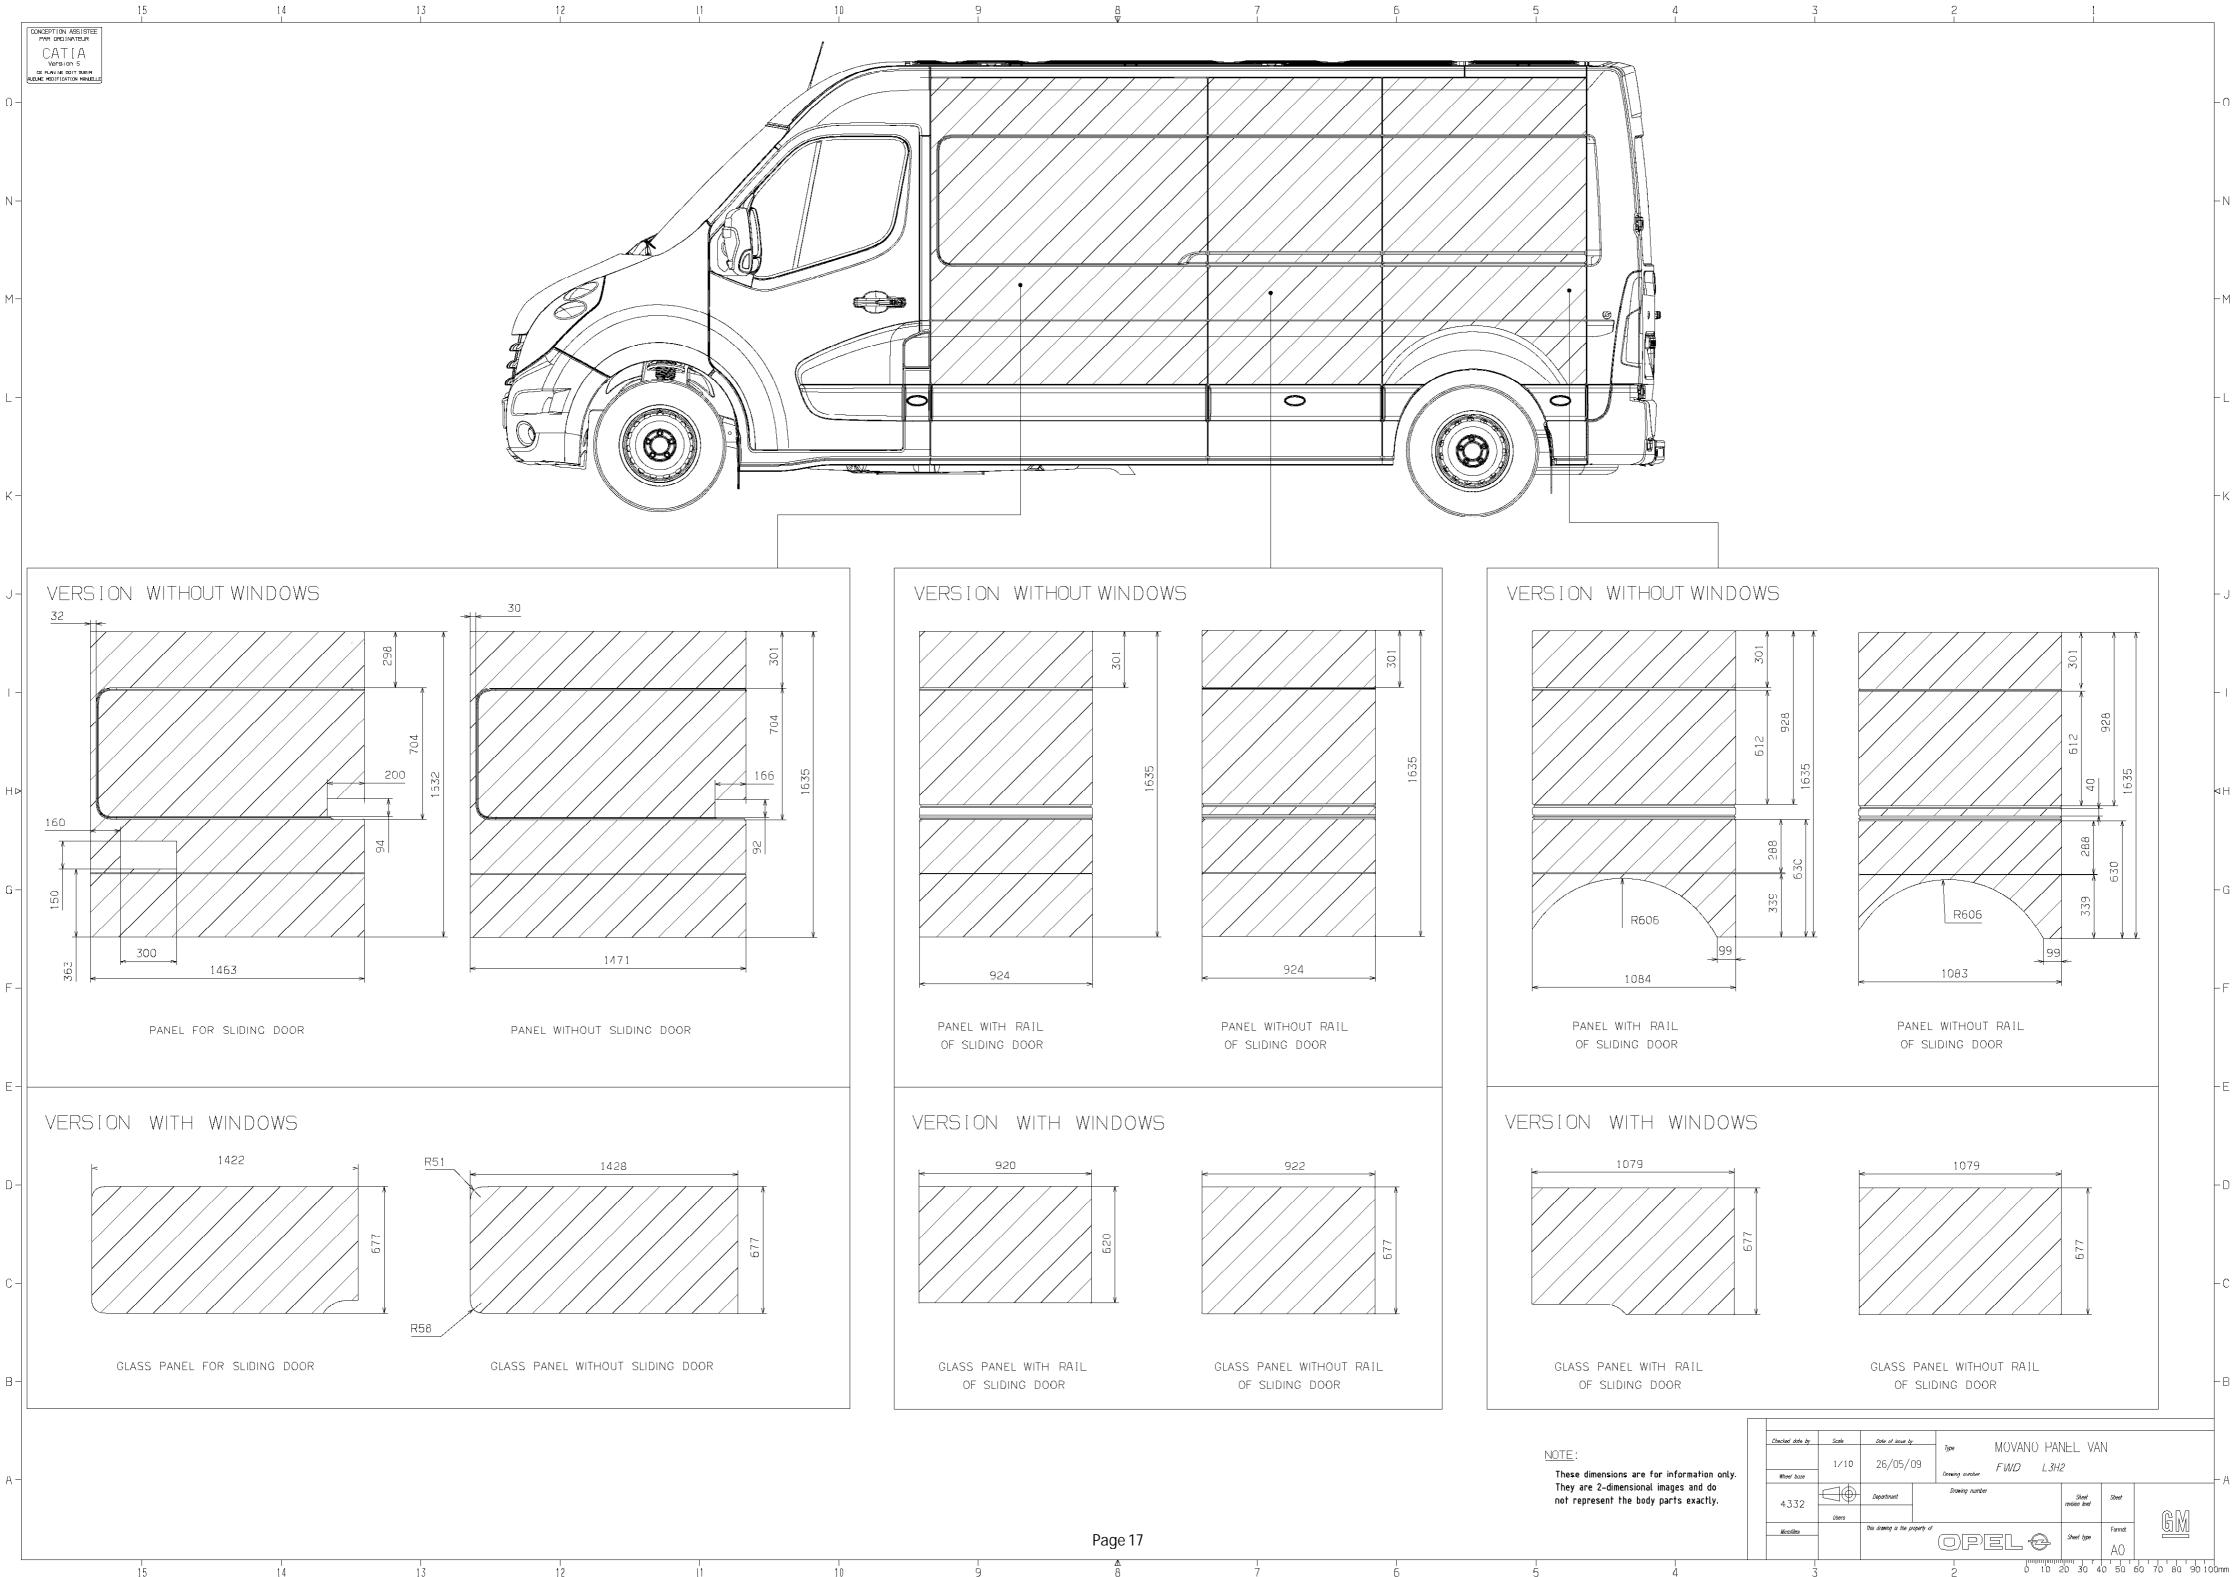

#### 7.2 BODY SURFACES FOR VEHICLE DECALS AND ADVERTISING

Body surfaces outside on the panel van for decals and advertising.

On the following pages are the body styles of the panel van from the vehicle length L1 to L4 and the roof height H1 and H2. The current vehicles are illustrated with window and without window, and with and without sliding door.

#### Note:

- The dimensions are only considered two-dimensional. Beading and edges in the surface are not included.
- All side views can be mirrored to obtain the respective side of the vehicle, not shown.
- The illustrated on the following pages body surfaces do not necessarily reflect the actual dimensions of the components. They serve only as information for the design of the vehicle surfaces.