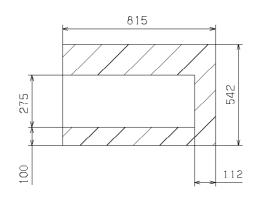

#### 7.2 BODY SURFACES FOR VEHICLE DECALS AND ADVERTISING

Body surfaces outside on the panel van for decals and advertising.

On the following pages are the body styles of the panel van from the vehicle length L1 to L4 and the roof height H1 and H2. The current vehicles are illustrated with window and without window, and with and without sliding door.

#### Note:

- The dimensions are only considered two-dimensional. Beading and edges in the surface are not included.
- All side views can be mirrored to obtain the respective side of the vehicle, not shown.
- The illustrated on the following pages body surfaces do not necessarily reflect the actual dimensions of the components. They serve only as information for the design of the vehicle surfaces.

12

15

14

10

Page 13

RIGHT SIDE

285 movano S

NOTE: THESE DIMENSIONS ARE FOR INFORMATION ONLY. SUBJECT TO ERRORS AND TECHNICAL AMENDMENTS.