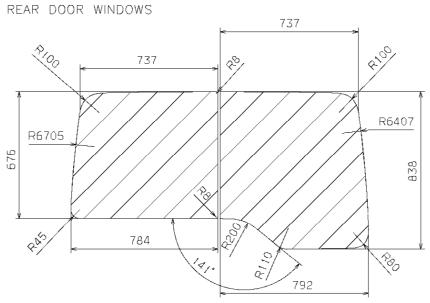

Page 12

RIGHT SIDE

| <u>NOTE</u> :            |
|--------------------------|
| THESE DIMENSIONS ARE FOR |
| INFORMATION ONLY.        |
| SUBJECT TO ERRORS AND    |
| TECHNICAL AMENDMENTS.    |
|                          |

|                 |              |                         |            | _              |                   |                         |        |                |     |
|-----------------|--------------|-------------------------|------------|----------------|-------------------|-------------------------|--------|----------------|-----|
| Checked date by | Scale        | Date of issue by        |            | -              | MOVANO PANEL VAN  |                         |        |                |     |
|                 |              |                         |            | Туре           | WOVANU FAI        | NEL VA                  | N      |                |     |
|                 | 1/10         | 26/05/09                |            |                | REAR DOOR H1-ROOF |                         |        | ROOF           |     |
| Whee/ base      |              |                         |            | Drawing number |                   |                         |        |                | ΗA  |
|                 | $ \bigcirc $ | Department              |            | Drawing number |                   | Sheet<br>revision level | Sheet  |                |     |
|                 | Users        |                         |            |                |                   | Tenner Ibra             |        | em.            |     |
| Microfilms      |              | This dramiting is the p | roperty of |                | @                 | a                       | Format | <u>um</u>      |     |
|                 |              |                         |            | (O)P)          | EL 🕹              | Sheet type              | AO     |                |     |
| 1               |              |                         |            | 2              | 0 10 2            |                         | 0 50   | 60 70 80 90 10 | 0mm |