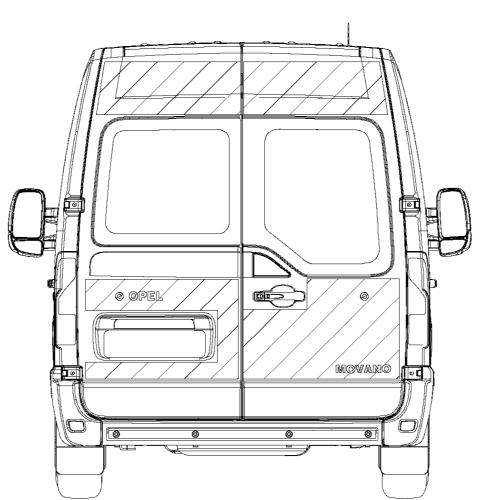

#### 7.2 BODY SURFACES FOR VEHICLE DECALS AND ADVERTISING

Body surfaces outside on the panel van for decals and advertising.

On the following pages are the body styles of the panel van from the vehicle length L1 to L4 and the roof height H1 and H2. The current vehicles are illustrated with window and without window, and with and without sliding door.

#### Note:

- The dimensions are only considered two-dimensional. Beading and edges in the surface are not included.
- All side views can be mirrored to obtain the respective side of the vehicle, not shown.
- The illustrated on the following pages body surfaces do not necessarily reflect the actual dimensions of the components. They serve only as information for the design of the vehicle surfaces.