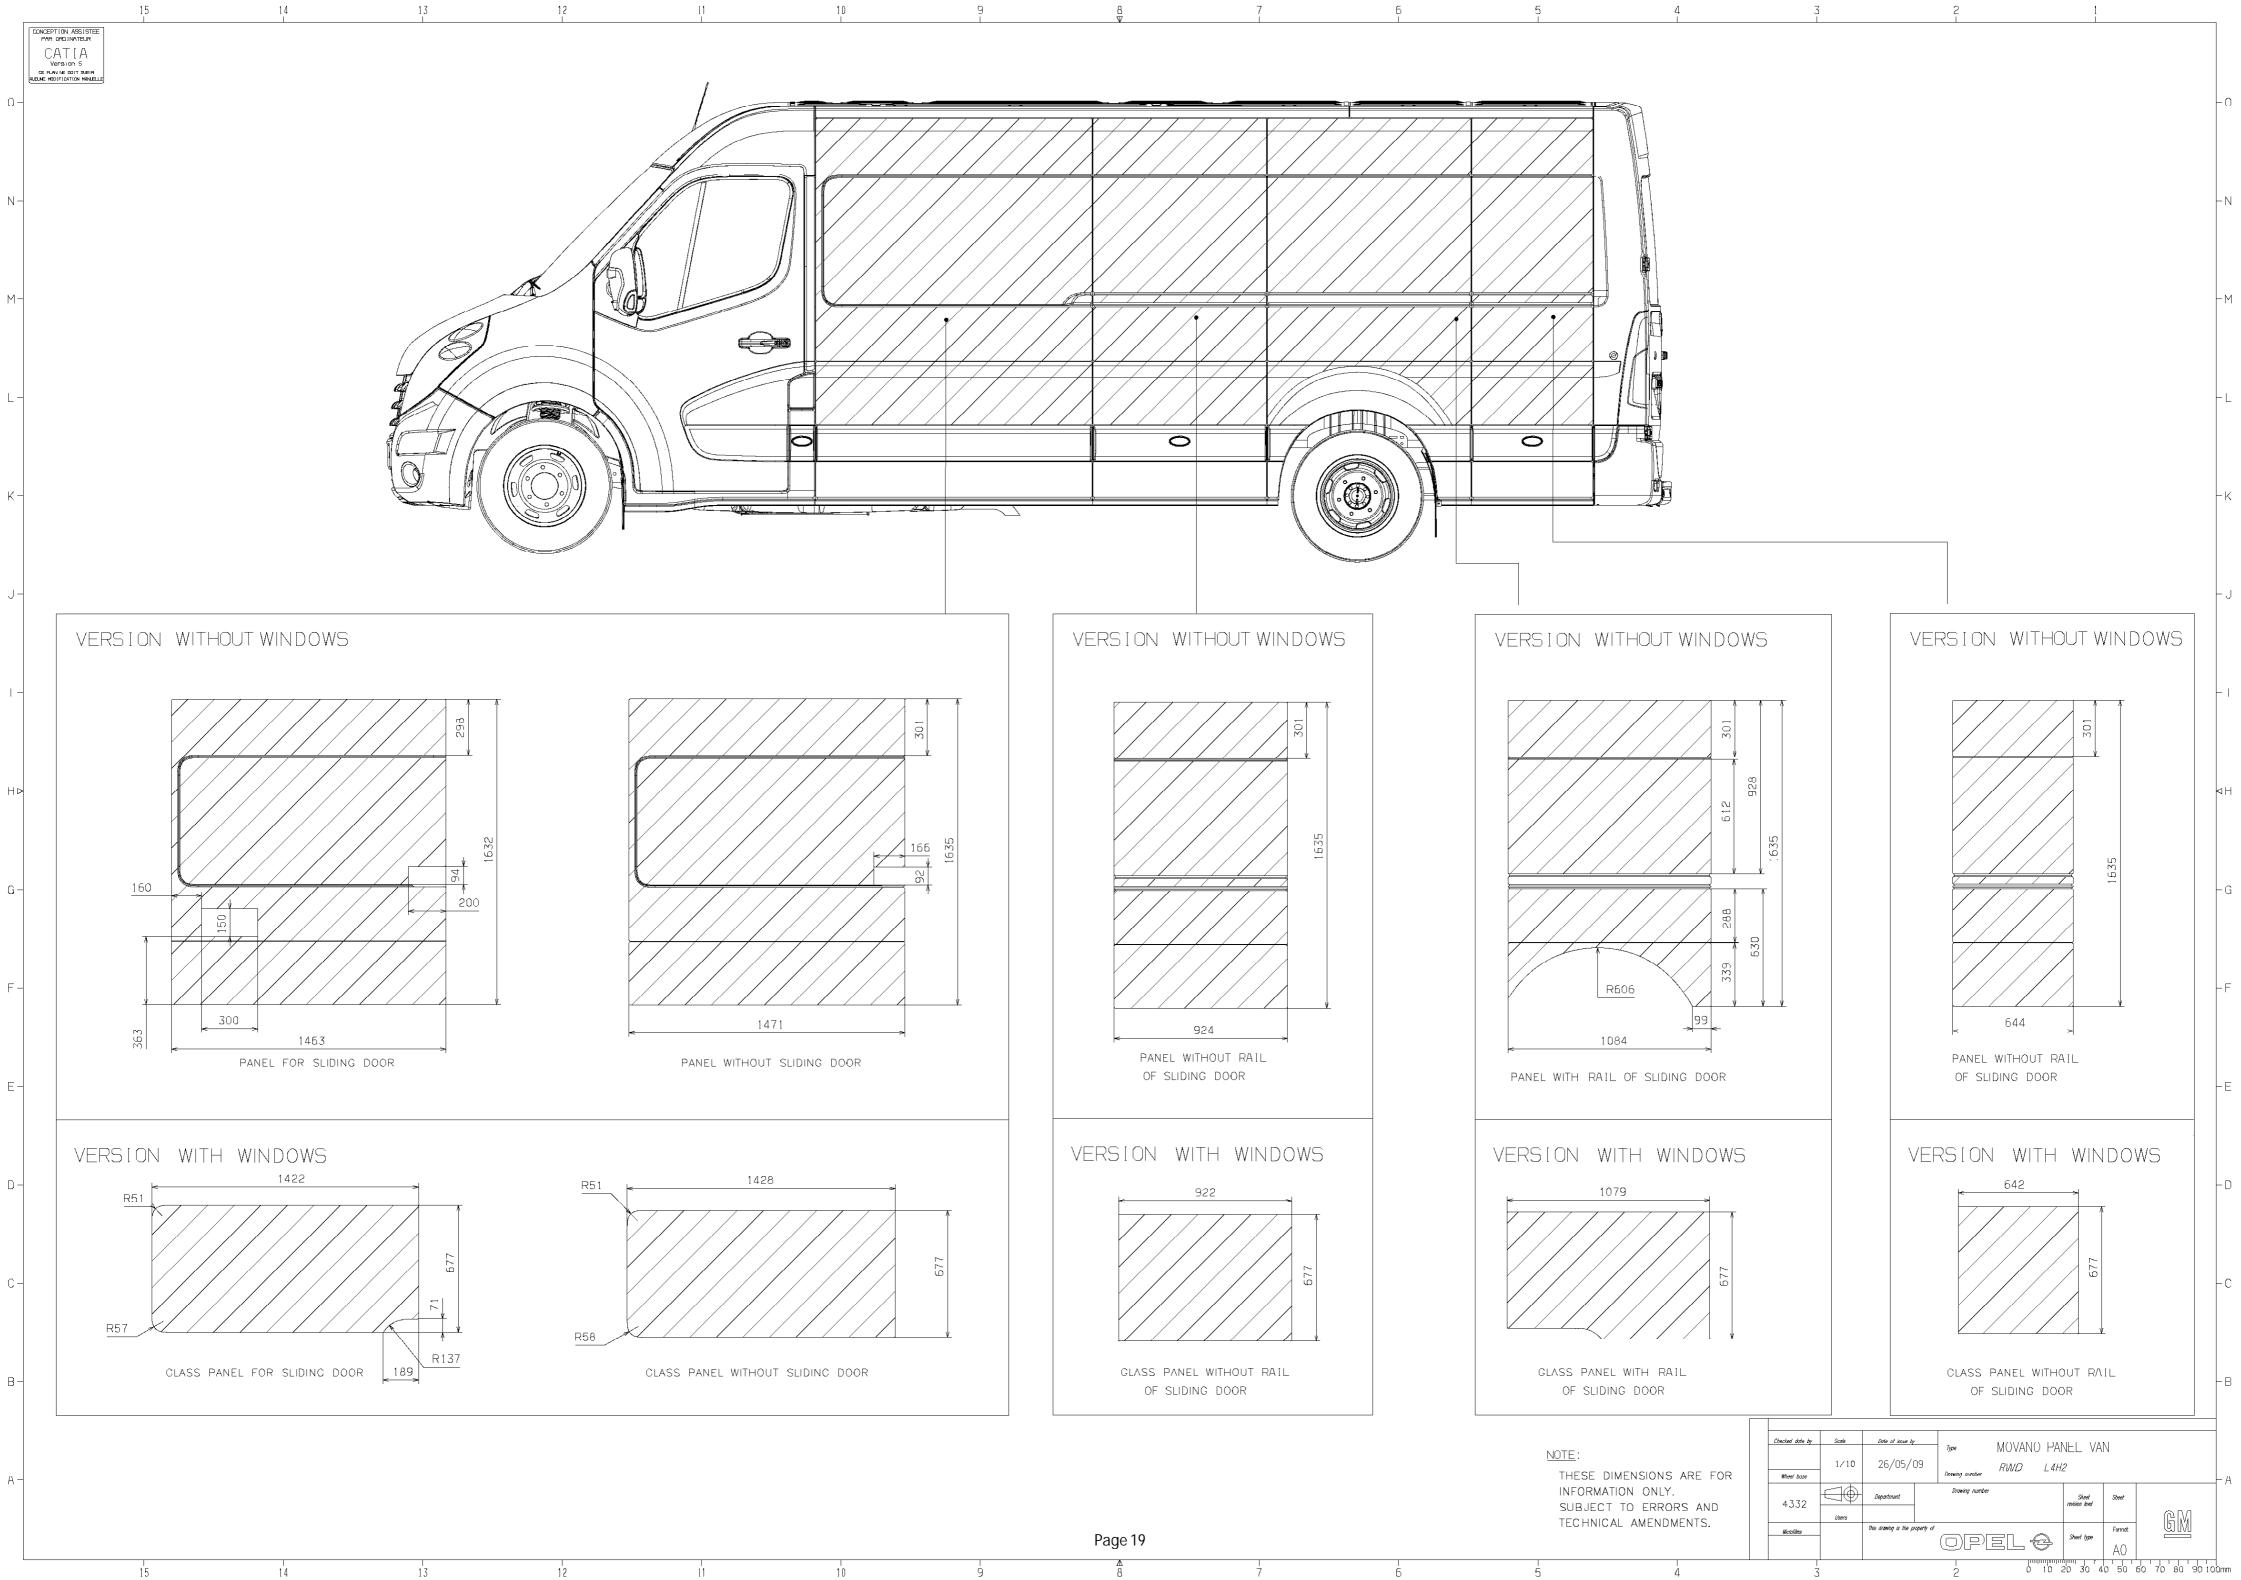

#### 7.2 BODY SURFACES FOR VEHICLE DECALS AND ADVERTISING

Body surfaces outside on the panel van for decals and advertising.

On the following pages are the body styles of the panel van from the vehicle length L1 to L4 and the roof height H1 and H2. The current vehicles are illustrated with window and without window, and with and without sliding door.

#### Note:

- The dimensions are only considered two-dimensional. Beading and edges in the surface are not included.
- All side views can be mirrored to obtain the respective side of the vehicle, not shown.
- The illustrated on the following pages body surfaces do not necessarily reflect the actual dimensions of the components. They serve only as information for the design of the vehicle surfaces.