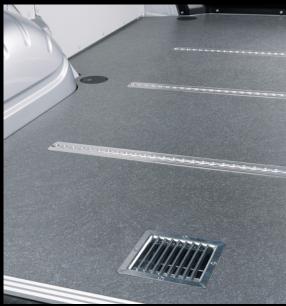

Storage organization for the ideal mobile workshop.

**Protective side wall** and floor cladding, complete with load-securing devices, are ideal for delivery services.