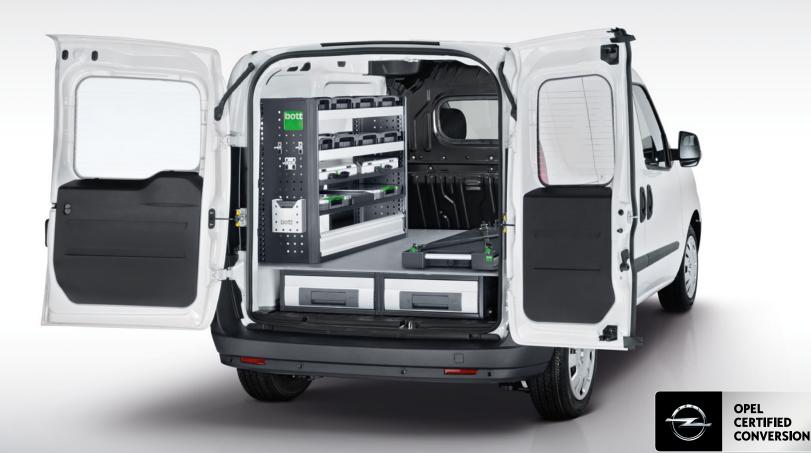

#### THE BASIS OF EFFICIENCY

bott vario vehicle racking and storage systems provide the perfect professional basis for efficient operation. Efficiently organized load space transports every working necessity safely and securely and guarantees quick access to tools and materials on site.

#### THE LIGHTWEIGHT ADVANTAGE

An intelligent combination of high-strength steel and light aluminium enables bott vario to offer a winning combination of security and strength without excessive weight penalties.

### PERFECT INDIVIDUAL CONFIGURATION

The bott vario vehicle storage system, with its unique modular construction and multi-purpose components, is the perfect basis for specialist and customer-specific configuration. Individually designed and professionally built, bott offers perfect vehicle racking and storage that maximizes the versatility while maximizing the exceptional operating efficiency of the Opel Combo.

Storage organization for the ideal mobile workshop.

**Protective side wall** and floor cladding, complete with load-securing devices, are ideal for delivery services.