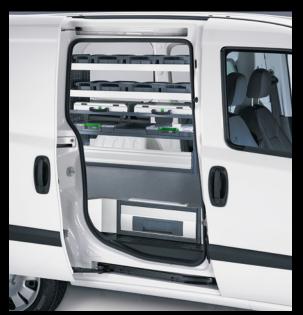

#### THE BASIS OF EFFICIENCY

bott vario vehicle racking and storage systems provide the perfect professional basis for efficient operation. Efficiently organized load space transports every working necessity safely and securely and guarantees quick access to tools and materials on site.

### PERFECT INDIVIDUAL CONFIGURATION

The bott vario vehicle storage system, with its unique modular construction and multi-purpose components, is the perfect basis for specialist and customer-specific configuration. Individually designed and professionally built, bott offers perfect vehicle racking and storage that maximizes the versatility while maximizing the exceptional operating efficiency of the Opel Combo.