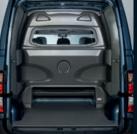

## PRACTICALITY AND PERSONAL SPACE

The conversion is designed for all Movano models with two side windows and a right-hand side sliding door installed ex works. It can also be fitted with sliding doors on both sides.

It contains the following components:

- Three-seat bench trimmed in Opel original fabrics
- Optional four-seat bench

Optional: four-seat bench

Load floor 'Professional'

Load area finishing

- Adjustable head restraints on all seating positions
- Full-height dividing bulkhead with safety glass window
- Complete interior cladding for the left-hand side in grey ABS including side pocket and 12-V outlet
- Complete interior cladding for the right-hand side sliding door in grey ABS¹
- Storage pockets in sliding door and side partition wall
- Headlining with 3 LED reading lights
- ABS overhead storage assembly
- H3 roof assembly with overhead load potential
- Full range of options for personal and business use