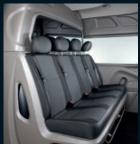

It contains the following components:

- Three-seat bench trimmed in Opel original fabrics
- Optional four-seat bench

Optional: four-seat bench

Load floor 'Professional'

Load area finishing

- Adjustable head restraints on all seating positions
- Full-height dividing bulkhead with safety glass window
- Complete interior cladding for the left-hand side in grey ABS including side pocket and 12-V outlet
- Complete interior cladding for the right-hand side sliding door in grey ABS¹
- Storage pockets in sliding door and side partition wall
- Headlining with 3 LED reading lights
- ABS overhead storage assembly
- H3 roof assembly with overhead load potential
- Full range of options for personal and business use