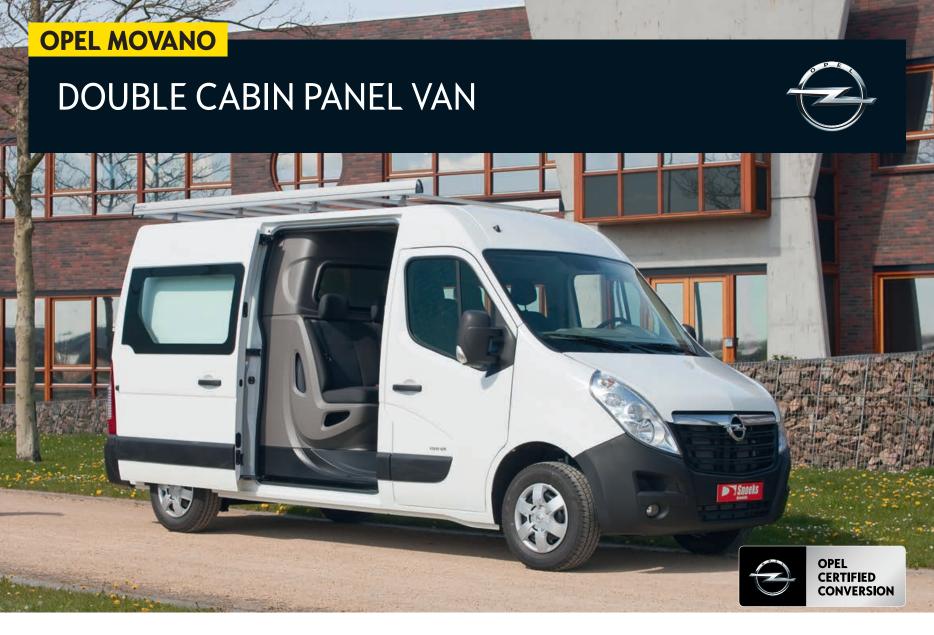

## OPEL MOVANO AND SNOEKS SPECIAL DOUBLE CABIN PANEL VAN

## PERFECT COMBINATION BETWEEN PEOPLE AND CARGO

The Opel Movano double cab conversion is the latest result of many years of successful co-operation between Snoeks and Opel. Although primarily conceived for new vehicles, the conversion can also be supplied and fitted to vehicles that are already registered. This can be arranged through Snoeks' own manufacturing facility or through the network of highly competent agencies that the company has built throughout Europe.

## PRACTICALITY AND PERSONAL SPACE

The conversion is designed for all Movano models with two side windows and a right-hand side sliding door installed ex works. It can also be fitted with sliding doors on both sides.

It contains the following components:

- Three-seat bench trimmed in Opel original fabrics
- Optional four-seat bench

Optional: four-seat bench

Load floor 'Professional'

Load area finishing

- Adjustable head restraints on all seating positions
- Full-height dividing bulkhead with safety glass window
- Complete interior cladding for the left-hand side in grey ABS including side pocket and 12-V outlet
- Complete interior cladding for the right-hand side sliding door in grey ABS¹
- Storage pockets in sliding door and side partition wall
- Headlining with 3 LED reading lights
- ABS overhead storage assembly
- H3 roof assembly with overhead load potential
- Full range of options for personal and business use