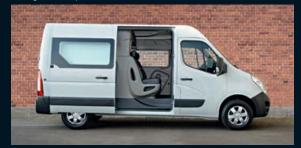

## PRACTICALITY AND PERSONAL SPACE

The conversion is designed for all Movano models with two side windows and a right-hand side sliding door installed ex works. It can also be fitted with sliding doors on both sides.

It contains the following components:

- Three-seat bench trimmed in Opel original fabrics
- Optional four-seat bench

Optional: four-seat bench

Load floor 'Professional'

Load area finishing

- Adjustable head restraints on all seating positions
- Full-height dividing bulkhead with safety glass window
- Complete interior cladding for the left-hand side in grey ABS including side pocket and 12-V outlet
- Complete interior cladding for the right-hand side sliding door in grey ABS¹
- Storage pockets in sliding door and side partition wall
- Headlining with 3 LED reading lights
- ABS overhead storage assembly
- H3 roof assembly with overhead load potential
- Full range of options for personal and business use

The conversion is available for the following models:

- Front-wheel drive panel van
- Rear-wheel drive panel van up to 3,5 tonnes with single or double rear wheels
- L2H2/L2H3/L3H2/L4H2/L4H3

<sup>1</sup> Not with double sliding doors.